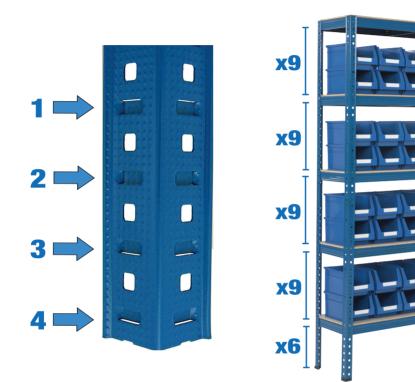

## Assembly - Shelf Spacings

Follow the instructions included within the shelving pack, and apply the following shelf spacing for each specific product purchased. All spaces relate to clear slots in the post – please view the detailed photograph.