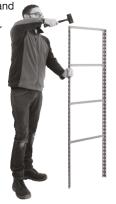

6 Repeat steps 5 and 6 until you have created a 'ladder style frame'

Tip: Now is a good time to check the space between beams suits the items you want to store on the shelves and adjust as required.

Take two long beams () and insert them

8