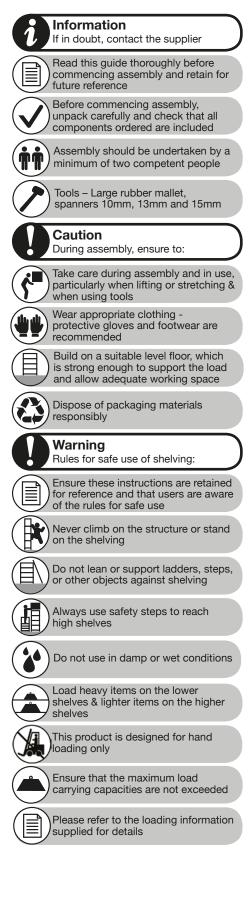

#### **Guide to Assembly & Usage**

# **BiG340 Mobile Shelf Trolley**





## Assembly – BiG340 Mobile Shelf Trolley





3 Continue joining side 'C' section beams and long 'C' section beams to brackets to complete base. *Tip: Ensure castors with brakes are located on same side* 



- Select two uprights and insert a short side beam into the keyholes at the required height of the second shelf
- 5 Knock beam with a rubber mallet to ensure the end studs are fully located in the bottom of the keyholes



6 Repeat steps 5 and 6 until you have created a 'ladder style frame'

Tip: Now is a good time to check the space between beams suits the items you want to store on the shelves and adjust as required.







Take two long beams () and insert them

8









### Assembly – BiG340 Mobile Shelf Trolley



#### Loading information

#### **BiG340 Mobile Shelf Trolley