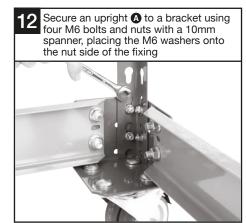

6 Repeat steps 5 and 6 until you have created a 'ladder style frame'

Tip: Now is a good time to check the space between beams suits the items you want to store on the shelves and adjust as required.

Take two long beams () and insert them

8