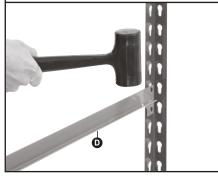

## Assembly – BiG340 Mobile Shelf Trolley

3 Continue joining side 'C' section beams and long 'C' section beams to brackets to complete base. *Tip: Ensure castors with brakes are located on same side* 

- Select two uprights and insert a short side beam into the keyholes at the required height of the second shelf
- 5 Knock beam with a rubber mallet to ensure the end studs are fully located in the bottom of the keyholes

6 Repeat steps 5 and 6 until you have created a 'ladder style frame'

Tip: Now is a good time to check the space between beams suits the items you want to store on the shelves and adjust as required.

Take two long beams () and insert them