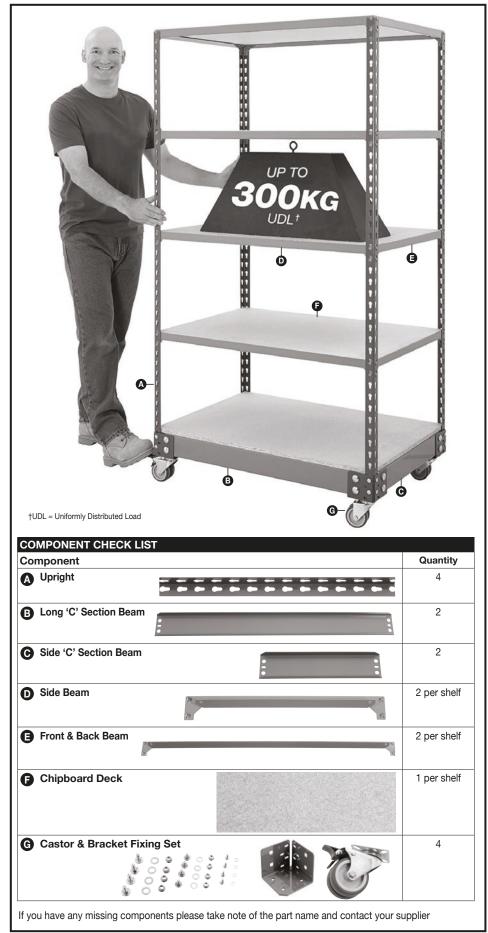

#### **BiG340 Mobile Shelf Trolley**

These load charts relate to shelving layouts with the following specifications:

- Maximum post height = 1720mm
- Similar distances (height) between levels
  Trolleys are used on a flat level floor

#### Shelf load capacities

Maximum permitted shelf capacities are based on UDL<sup>†</sup>. Please note that the trolley capacity may limit the maximum load per shelf:

|                                           | BiG340 Mobile Shelf Trolley |
|-------------------------------------------|-----------------------------|
| Shelf Width mm                            | Load Capacity per shelf     |
| 915                                       | 340kg                       |
| 1220                                      | 200kg                       |
| 1525                                      | 100kg                       |
| Maximum load per Trolley                  | BiG340 Mobile Shelf Trolley |
| Up to 1720mm high                         | 300kg                       |
| Capacities are common for all standard sl | helf depths.                |