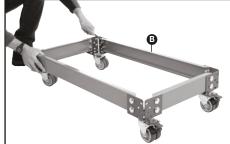

6 Repeat steps 5 and 6 until you have created a 'ladder style frame'

Tip: Now is a good time to check the space between beams suits the items you want to store on the shelves and adjust as required.

Take two long beams () and insert them