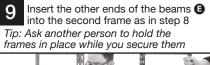

#### **Guide to Assembly & Usage**

# **BiG340 Mobile Shelf Trolley**





## Assembly – BiG340 Mobile Shelf Trolley





3 Continue joining side 'C' section beams and long 'C' section beams to brackets to complete base. *Tip: Ensure castors with brakes are located on same side* 



- Select two uprights and insert a short side beam into the keyholes at the required height of the second shelf
- 5 Knock beam with a rubber mallet to ensure the end studs are fully located in the bottom of the keyholes



6 Repeat steps 5 and 6 until you have created a 'ladder style frame'

Tip: Now is a good time to check the space between beams suits the items you want to store on the shelves and adjust as required.







Take two long beams () and insert them

8









### Assembly – BiG340 Mobile Shelf Trolley



#### Loading information

#### **BiG340 Mobile Shelf Trolley**

These load charts relate to shelving layouts with the following specifications:

- Maximum post height = 1720mm
- Similar distances (height) between levels
  Trolleys are used on a flat level floor

For any other uses, please refer to your supplier for detailed loading capacities

#### Shelf load capacities

Maximum permitted shelf capacities are based on UDL<sup>†</sup>. Please note that the trolley capacity may limit the maximum load per shelf:

|                                           | BiG340 Mobile Shelf Trolley |
|-------------------------------------------|-----------------------------|
| Shelf Width mm                            | Load Capacity per shelf     |
| 91