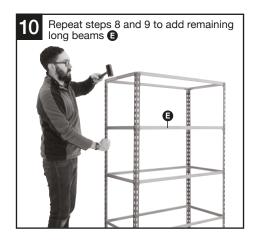

6 Repeat steps 5 and 6 until you have created a 'ladder style frame'

Tip: Now is a good time to check the space between beams suits the items you want to store on the shelves and adjust as required.

Take two long beams () and insert them

8