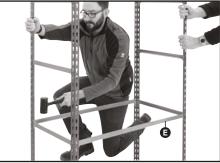

6 Repeat steps 5 and 6 until you have created a 'ladder style frame'

Tip: Now is a good time to check the space between beams suits the items you want to store on the shelves and adjust as required.

Take two long beams () and insert them