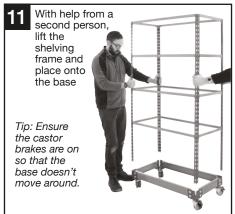

#### **Guide to Assembly & Usage**

# **BiG340 Mobile Shelf Trolley**





## Assembly – BiG340 Mobile Shelf Trolley





3 Continue joining side 'C' section beams and long 'C' section beams to brackets to complete base. *Tip: Ensure castors with brakes are located on same side* 



- Select two uprights and insert a short side beam into the keyholes at the required height of the second shelf
- 5 Knock beam with a rubber mallet to ensure the end studs are fully located in the bottom of the keyholes



6 Repeat steps 5 and 6 until you have created a 'ladder style frame'

Tip: Now is a good time to check the space between beams suits the items you want to store on the shelves and adjust as required.







Take two long beams () and insert them

8









### Assembly – BiG340 Mobile Shelf Trolley



#### Loading information

#### **BiG340 Mobile Shelf Trolley**

These load charts relate to shelving layouts with the following specifications:

- Maximum post height = 1720mm
- Similar distances (height) between levels
  Trolleys are used on a flat level floor

For any other uses, please refer to your supplier for detailed loading capacities

#### Shelf load capacities

Maximum permitted shelf capacities are based on UDL<sup>†</sup>. Please note that the trolley capacity may limit the maximum load per shelf:

|                                           | BiG340 Mobile Shelf Trolley |
|-------------------------------------------|-----------------------------|
| Shelf Width mm                            | Load Capacity per shelf     |
|