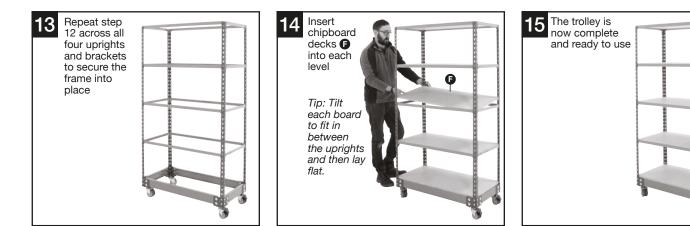

6 Repeat steps 5 and 6 until you have created a 'ladder style frame'

Tip: Now is a good time to check the space between beams suits the items you want to store on the shelves and adjust as required.

Take two long beams () and insert them

8