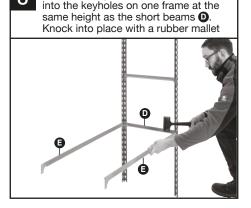

6 Repeat steps 5 and 6 until you have created a 'ladder style frame'

Tip: Now is a good time to check the space between beams suits the items you want to store on the shelves and adjust as required.

Take two long beams () and insert them

8