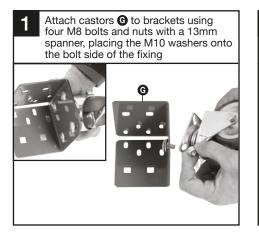

## Assembly – BiG340 Mobile Shelf Trolley

3 Continue joining side 'C' section beams and long 'C' section beams to brackets to complete base. *Tip: Ensure castors with brakes are located on same side* 

- Select two uprights and insert a short side beam into the keyholes at the required height of the second shelf
- 5 Knock beam with a rubber mallet to ensure the end studs are fully located in the bottom of the keyholes