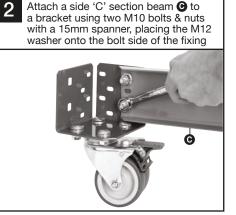

6 Repeat steps 5 and 6 until you have created a 'ladder style frame'

Tip: Now is a good time to check the space between beams suits the items you want to store on the shelves and adjust as required.

Take two long beams () and insert them