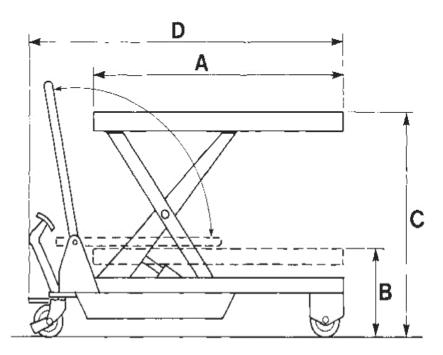

## **TECHNICAL SPECIFICATION**

| Model     | C<br>Raised<br>Height | B<br>Closed<br>Height | E x A<br>Platform<br>W x L | E x D<br>O/A<br>W x L | F<br>Handle<br>Height | Wheel<br>Dia | Approx<br>Weight<br>(KG) | Reference |
|-----------|-----------------------|-----------------------|----------------------------|-----------------------|-----------------------|--------------|--------------------------|-----------|
| STEEL     | 780                   | 255                   | 450 x 760                  | 450 x 990             | 940                   | 125          | 41                       | AH28A1M   |
| ALUMINIUM | 780                   | 255                   | 450 x 760                  | 450 x 990             | 940                   | 125          | 27                       | AH28B1M   |

All dimensions are in mm unless otherwise shown