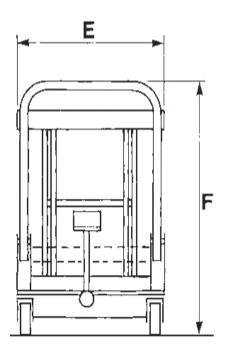

## **TECHNICAL SPECIFICATION**

| Model     | C<br>Raised<br>Height | B<br>Closed<br>Height | E x A<br>Platform<br>W x L | E x D<br>O/A<br>W x L | F<br>Handle<br>Height | Wheel<br>Dia | Approx<br>Weight<br>(KG) | Reference |
|-----------|-----------------------|-----------------------|----------------------------|-----------------------|-----------------------|--------------|--------------------------|-----------|
| STEEL     | 780                   | 255                   | 450 x 760                  | 450 x 990             | 940                   | 125          | 41                       | AH28A1M   |
| ALUMINIUM | 780                   | 255                   | 450 x 760                  | 450 x 990             | 940                   | 125          | 27                       | AH28B1M   |

All dimensions are in mm unless otherwise shown