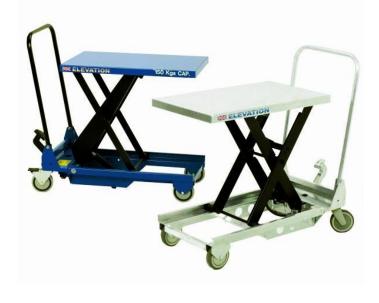

# LIGHT DUTY SCISSOR LIFT

- The 150kg scissor tables are light, portable, highly manoeuvrable and easy to use.
- · Available in super lightweight aluminium or steel
- Lifts to a height of 780mm
- Folds flat for easy transportation and storage
- Hinged handle automatically locks into upright position, released by foot bar
- Manual operation
- · Particularly suited to office and pharmaceutical environments
- Optional extras are available such as a roller top or bellows skirt
- Quality British manufacture and design
- Manufactured to conform to EU Standards BSEN 1570 and BS:5323:1980

## **TECHNICAL SPECIFICATION**

| Model     | C<br>Raised<br>Height | B<br>Closed<br>Height | E x A<br>Platform<br>W x L | E x D<br>O/A<br>W x L | F<br>Handle<br>Height | Wheel<br>Dia | Approx<br>Weight<br>(KG) | Reference |
|-----------|-----------------------|-----------------------|----------------------------|-----------------------|-----------------------|--------------|--------------------------|-----------|
| STEEL     | 780                   | 255                   | 450 x 760                  | 450 x 990             | 940                   | 125          | 41                       | AH28A1M   |
| ALUMINIUM | 780                   | 255                   | 450 x 760                  | 450 x 990             | 940                   | 125          | 27                       | AH28B1M   |