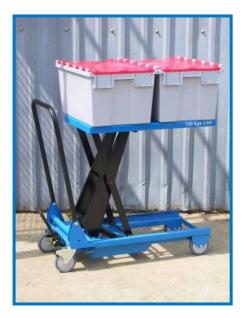

# LIGHT DUTY SCISSOR LIFT

- The 150kg scissor tables are light, portable, highly manoeuvrable and easy to use.
- · Available in super lightweight aluminium or steel
- Lifts to a height of 780mm
- Folds flat for easy transportation and storage
- Hinged handle automatically locks into upright position, released by foot bar
- Manual operation
- · Particularly suited to office and pharmaceutical environments
- Optional extras are available such as a roller top or bellows skirt
- Quality British manufacture and design
- Manufactured to conform to EU Standards BSEN 1570 and BS:5323:1980