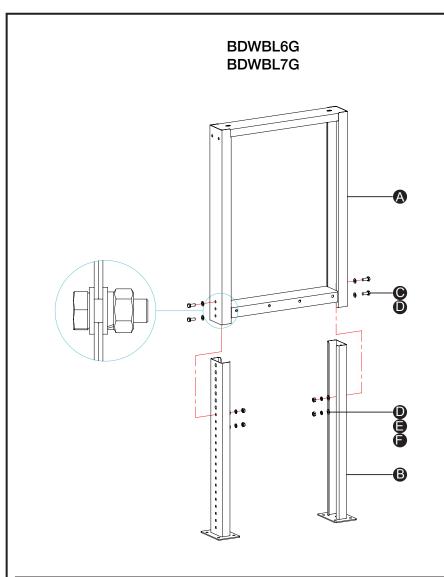

Ensure that the maximum load carrying capacities are not exceeded

| Component                     |                      | Quantity |
|-------------------------------|----------------------|----------|
| A Leg                         |                      | 2        |
| Adjustable Feet               |                      | 4        |
| ● M8×20 Bolt                  | <b>Connumin</b>      | 8        |
| Ø8 Plain Washer               |                      | 16       |
| Ø8 Spring Washer              |                      | 8        |
| M8 Nut                        |                      | 8        |
| Double Open End Spanner 10-13 | 10 <b>BIGDUG*</b> 13 | 2        |