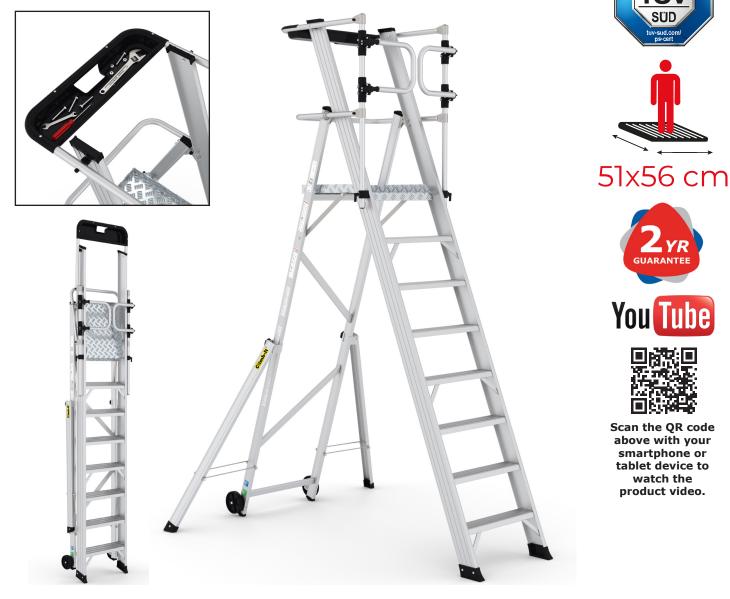

## CLIMB-IT<sup>®</sup> LARGE PLATFORM FOLDING STEPS WITH SAFETY GATES

Certified to EN 131 Professional Non-slip aluminium platform 100mm wide treads with non-slip surface to prevent slips Non-slip feet Easily folded & mobile using wheels on rear of product Maximum load capacity of 150kg