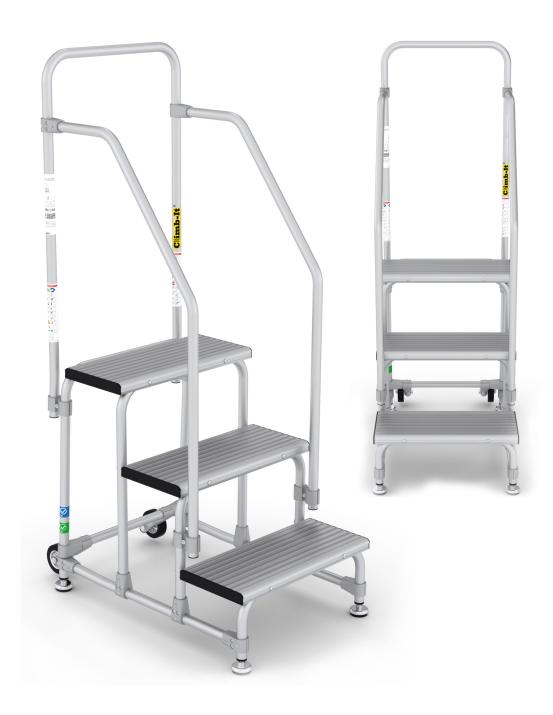

## **CLIMB-IT® WORKING STEPS**

## **Certified to EN 131 Professional**

Large step with 250 x 550mm non-slip surface
Pull wheels for easy manoeuvrability & large feet for extra stability
Guardrail & handrail for increased safety
Maximum load capacity of 150kg

| No of<br>Treads | Overall<br>Height mm | Platform Height<br>mm | Max Working<br>Height mm | Weight<br>kg | Model  |
|-----------------|----------------------|-----------------------|--------------------------|--------------|--------|
| 2               | 1430                 | 500                   | 2500                     | 15.5         | CAA202 |
| 3               | 1680                 | 750                   | 2700                     | 20.5         | CAA203 |
| 4               | 1930                 | 1000                  | 3000                     | 25.5         | CAA204 |