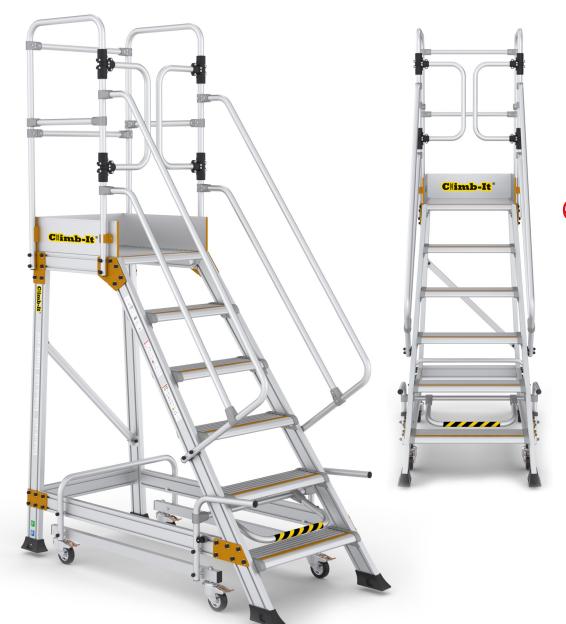

## CLIMB-IT® SAFETY STEPS WITH SAFETY LOCK

## **Certified to EN 131 Professional**

Easy to use locking system which raises and lowers the wheels to provide stability when working & to be easily moved when not in use

Wide platform with a non-slip surface kick board

Wide profile treads with a non-slip surface

Safe guardrail and spring gate

Maximum load capacity of 150kg

| No of<br>Treads | Height<br>mm | Width<br>mm | Length<br>mm | Platform Height<br>mm | Max Working<br>Height mm | Weight<br>kg | Model  |
|-----------------|--------------|-------------|--------------|-----------------------|--------------------------|--------------|--------|
| 3               | 1850         | 750         | 1180         | 750                   | 2700                     | 45.6         | CAL703 |
| 4               | 2100         | 780         | 1360         | 1000                  | 3000                     | 51.2         | CAL704 |
| 5               | 2350         | 810         | 1540         | 1250                  | 3200                     | 57           | CAL705 |
| 6               | 2600         | 830         | 1720         | 1500                  | 3500                     | 62.2         | CAL706 |
| 7               | 2850         | 860         | 1900         | 1750                  | 3700                     | 67.2         | CAL707 |