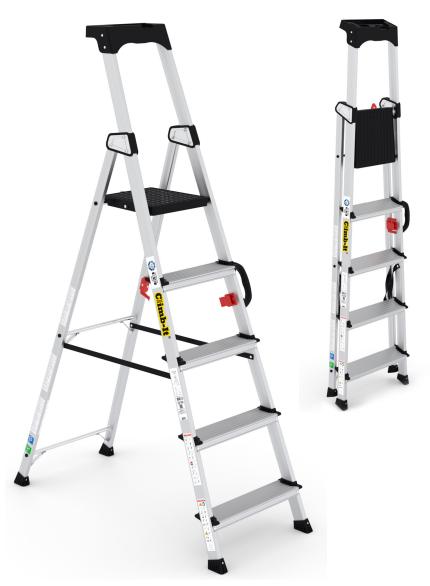

## CLIMB-IT® PROFESSIONAL STEPLADDERS WITH CARRY HANDLE

Scan the QR code above with your smartphone or tablet device to watch the product video.

Certified to EN 131 Professional Light & practical aluminium frame with a glass fibre reinforced polypropylene platform 100mm wide treads with serrated surface to prevent slips Multifunctional tool tray Non-slip feet Maximum load capacity of 150kg

| No of<br>Treads | Platform Height<br>mm | Max Working<br>Height mm | Weight<br>kg | Model  |
|-----------------|-----------------------|--------------------------|--------------|--------|
| 3               | 670                   | 2600                     | 4.4          | CAH103 |
| 4               | 930                   | 2900                     | 5.2          | CAH104 |
| 5               | 1190                  | 3100                     | 6.2          | CAH105 |
| 6               | 1450                  | 3400                     | 7            | CAH106 |
| 7               | 1710                  | 3700                     | 8            | CAH107 |