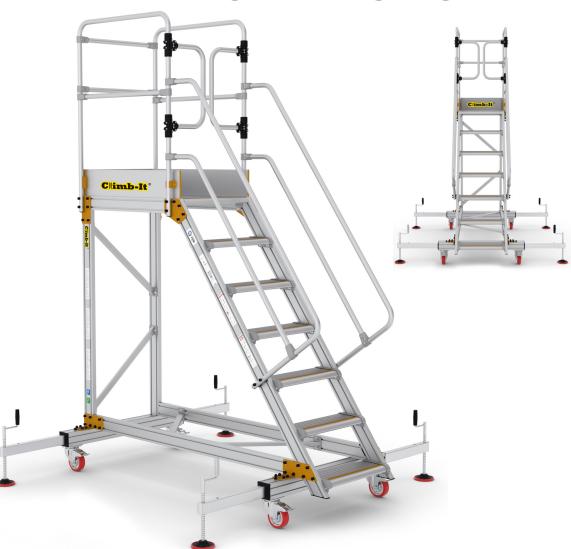

## **Certified to EN 131 Professional**

Reinforced with stabilisers, manufactured for heavy & difficult working conditions
Wide platform with a non-slip surface and toe board
Wide non-slip treads for extra comfort
All round guardrail with spring operated gates
Mobile on non-slip braked castors
Maximum Load Capacity of 150kg

| No of<br>Treads | Height<br>mm | Max Width<br>mm | Length<br>mm | Platform Height<br>mm | Max Working<br>Height mm | Weight<br>kg | Model  |
|-----------------|--------------|-----------------|--------------|-----------------------|--------------------------|--------------|--------|
| 4               | 2100         | 1180 - 2040     | 1540         | 1000                  | 3000                     | 76.5         | CAS804 |
| 5               | 2350         |                 | 1720         | 1250                  | 3250                     | 80           | CAS805 |
| 6               | 2600         |                 | 1900         | 1500                  | 3500                     | 85.5         | CAS806 |
| 7               | 2850         |                 | 2080         | 1750                  | 3750                     | 90           | CAS807 |
| 8               | 3100         |                 | 2260         | 2000                  | 4000                     | 94.5         | CAS808 |
| 10              | 3350         |                 | 2440         | 2250                  | 4250                     | 98.5         | CAS810 |
| 12              | 3600         |                 | 2620         | 2500                  | 4500                     | 102          | CAS812 |