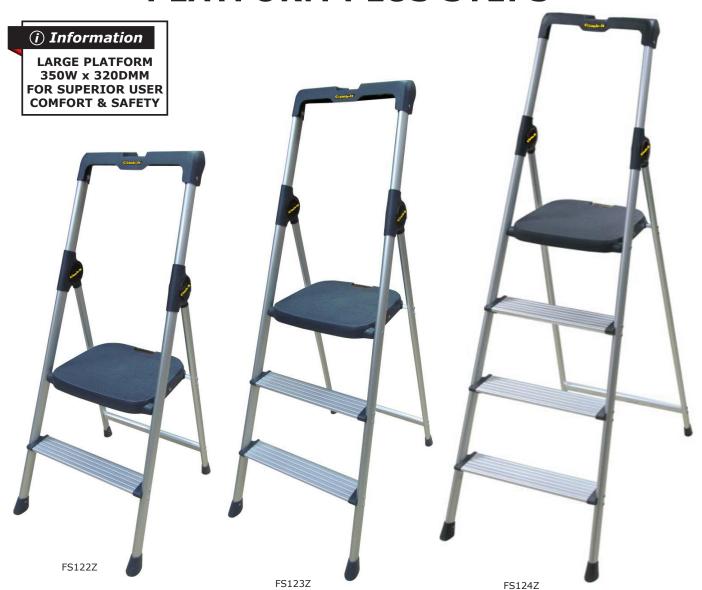

## CLIMB-IT® PLATFORM PLUS STEPS

## Certified to EN 14183 standard

Compact storage, ideal for storing in small gaps
Aluminium construction, with non-slip feet
Distance between the top platform & handrail is 595mm providing safety when in use
Large platform size: 350W x 320D mm

| No.<br>of Treads | Height of<br>top tread mm | Overall Size - Open<br>H x W x D mm | Overall Size - Folded<br>H x W x D mm | Weight<br>kg | Model  |
|------------------|---------------------------|-------------------------------------|---------------------------------------|--------------|--------|
| 2                | 460                       | 1075 x 555 x 476                    | 1170 x 476 x 98                       | 4            | FS122Z |
| 3                | 690                       | 1310 x 703 x 500                    | 1420 x 500 x 98                       | 6            | FS123Z |
| 4                | 930                       | 1515 x 935 x 540                    | 1665 x 540 x 105                      | 8            | FS124Z |