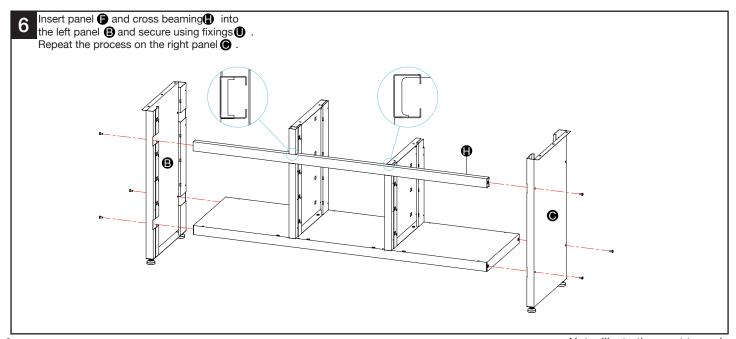

pboard door stop       |          |          |          |          |
| Adjustable feet          | 4        |          |          |          |
| ST4.2×9 Screw            | 21       |          |          | •        |
| M6×12 Bolt               | 18       |          |          |          |
| M6×10 Bolt               | 64       |          |          | # /      |
| M M6 Spring washer       | 68       |          |          | <u> </u> |
| X M6 Nut                 | 68       |          | ./       | •        |
|                          | 8        |          |          | 0        |
|                          |          |          |          |          |

#### Assembly **BIGDUG**° Garage Drawer Cabinet Workbench | GLWB173







## Assembly **BIGDUG**® Garage Drawer Cabinet Workbench | GLWB173







#### Assembly **BIGDUG**° Garage Drawer Cabinet Workbench | GLWB173







### Assembly **BIGDUG**° Garage Drawer Cabinet Workbench | GLWB173