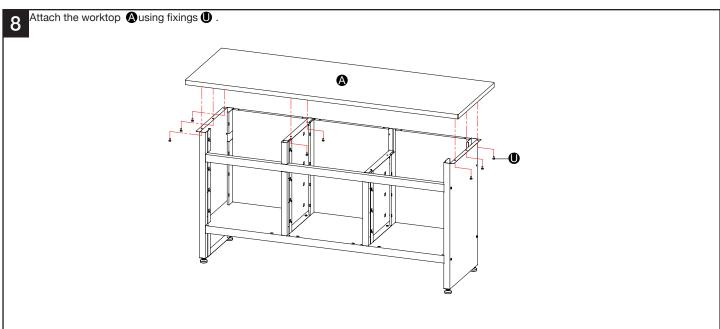

justable feet          | 4        |          |          |          |
| ST4.2×9 Screw            | 21       |          |          | •        |
| M6×12 Bolt               | 18       |          |          |          |
| M6×10 Bolt               | 64       |          |          | # /      |
| M M6 Spring washer       | 68       |          |          | <u> </u> |
| X M6 Nut                 | 68       |          | ./       | •        |
|                          | 8        |          |          | 0        |
|                          |          |          |          |          |

#### Assembly **BIGDUG**° Garage Drawer Cabinet Workbench | GLWB173







## Assembly **BIGDUG**® Garage Drawer Cabinet Workbench | GLWB173







#### Assembly **BIGDUG**° Garage Drawer Cabinet Workbench | GLWB173







### Assembly **BIGDUG**° Garage Drawer Cabinet Workbench | GLWB173