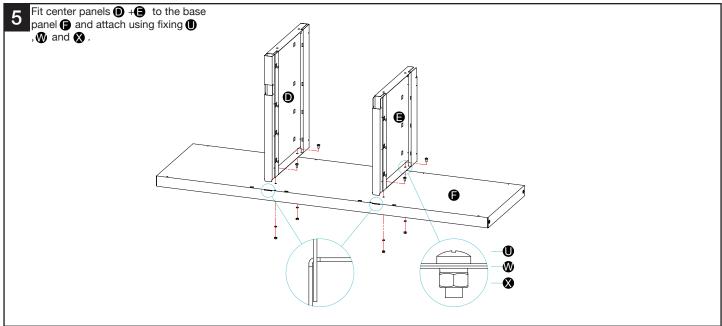

Cupboard door stop       |          |          |          |          |
| Adjustable feet          | 4        |          |          |          |
| ST4.2×9 Screw            | 21       |          |          | •        |
| M6×12 Bolt               | 18       |          |          |          |
| M6×10 Bolt               | 64       |          |          | # /      |
| M M6 Spring washer       | 68       |          |          | <u> </u> |
| X M6 Nut                 | 68       |          | ./       | •        |
|                          | 8        |          |          | 0        |
|                          |          |          |          |          |

#### Assembly **BIGDUG**° Garage Drawer Cabinet Workbench | GLWB173







## Assembly **BIGDUG**® Garage Drawer Cabinet Workbench | GLWB173







#### Assembly **BIGDUG**° Garage Drawer Cabinet Workbench | GLWB173







### Assembly **BIGDUG**° Garage Drawer Cabinet Workbench | GLWB173