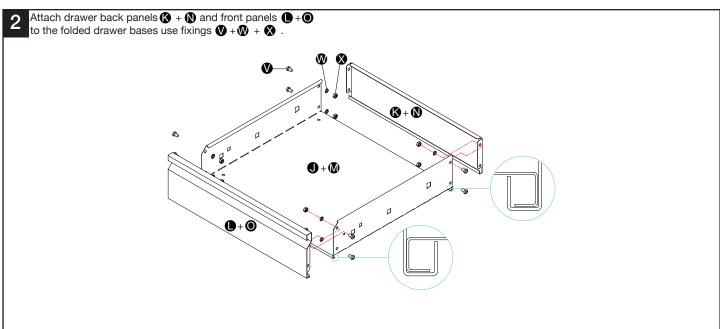

Right hand drawer runner | 8        |          |          |          |
| Cupboard door stop       |          |          |          |          |
| Adjustable feet          | 4        |          |          |          |
| ST4.2×9 Screw            | 21       |          |          | •        |
| M6×12 Bolt               | 18       |          |          |          |
| M6×10 Bolt               | 64       |          |          | # /      |
| M M6 Spring washer       | 68       |          |          | <u> </u> |
| X M6 Nut                 | 68       |          | ./       | •        |
|                          | 8        |          |          | 0        |
|                          |          |          |          |          |

#### Assembly **BIGDUG**° Garage Drawer Cabinet Workbench | GLWB173







## Assembly **BIGDUG**® Garage Drawer Cabinet Workbench | GLWB173







#### Assembly **BIGDUG**° Garage Drawer Cabinet Workbench | GLWB173







### Assembly **BIGDUG**° Garage Drawer Cabinet Workbench | GLWB173