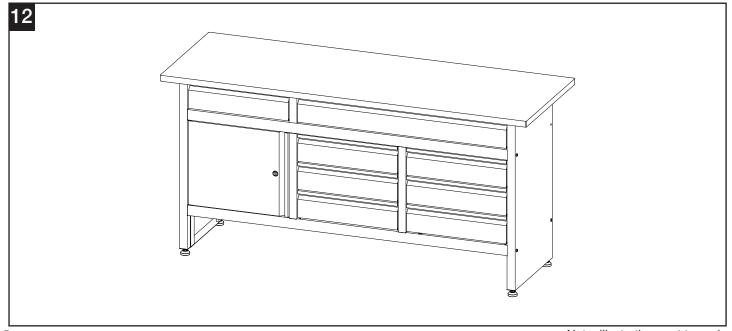

×9 Screw            | 21       |          |          | •        |
| M6×12 Bolt               | 18       |          |          |          |
| M6×10 Bolt               | 64       |          |          | # /      |
| M M6 Spring washer       | 68       |          |          | <u> </u> |
| X M6 Nut                 | 68       |          | ./       | •        |
|                          | 8        |          |          | 0        |
|                          |          |          |          |          |

#### Assembly **BIGDUG**° Garage Drawer Cabinet Workbench | GLWB173







## Assembly **BIGDUG**® Garage Drawer Cabinet Workbench | GLWB173







#### Assembly **BIGDUG**° Garage Drawer Cabinet Workbench | GLWB173







### Assembly **BIGDUG**° Garage Drawer Cabinet Workbench | GLWB173