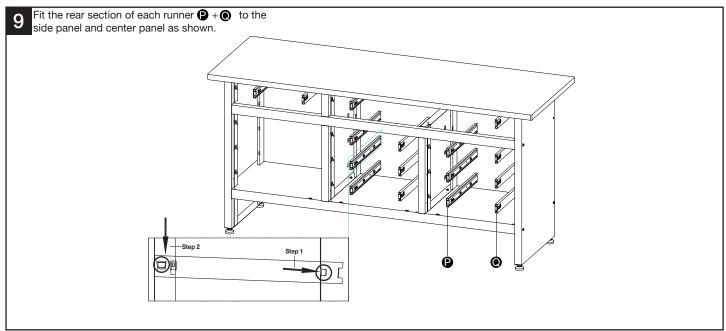

stable feet          | 4        |          |          |          |
| ST4.2×9 Screw            | 21       |          |          | •        |
| M6×12 Bolt               | 18       |          |          |          |
| M6×10 Bolt               | 64       |          |          | # /      |
| M M6 Spring washer       | 68       |          |          | <u> </u> |
| X M6 Nut                 | 68       |          | ./       | •        |
|                          | 8        |          |          | 0        |
|                          |          |          |          |          |

#### Assembly **BIGDUG**° Garage Drawer Cabinet Workbench | GLWB173







## Assembly **BIGDUG**® Garage Drawer Cabinet Workbench | GLWB173







#### Assembly **BIGDUG**° Garage Drawer Cabinet Workbench | GLWB173







### Assembly **BIGDUG**° Garage Drawer Cabinet Workbench | GLWB173