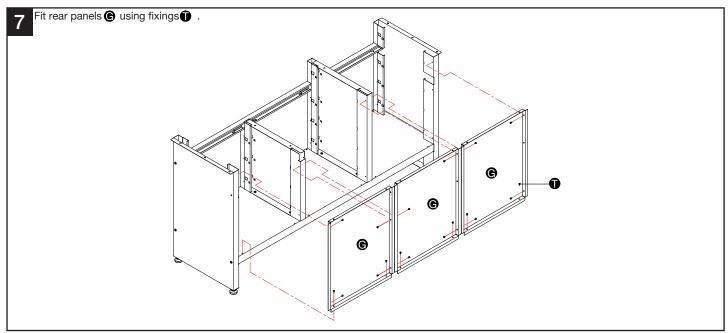

Adjustable feet          | 4        |          |          |          |
| ST4.2×9 Screw            | 21       |          |          | •        |
| M6×12 Bolt               | 18       |          |          |          |
| M6×10 Bolt               | 64       |          |          | # /      |
| M M6 Spring washer       | 68       |          |          | <u> </u> |
| X M6 Nut                 | 68       |          | ./       | •        |
|                          | 8        |          |          | 0        |
|                          |          |          |          |          |

#### Assembly **BIGDUG**° Garage Drawer Cabinet Workbench | GLWB173







## Assembly **BIGDUG**® Garage Drawer Cabinet Workbench | GLWB173







#### Assembly **BIGDUG**° Garage Drawer Cabinet Workbench | GLWB173







### Assembly **BIGDUG**° Garage Drawer Cabinet Workbench | GLWB173