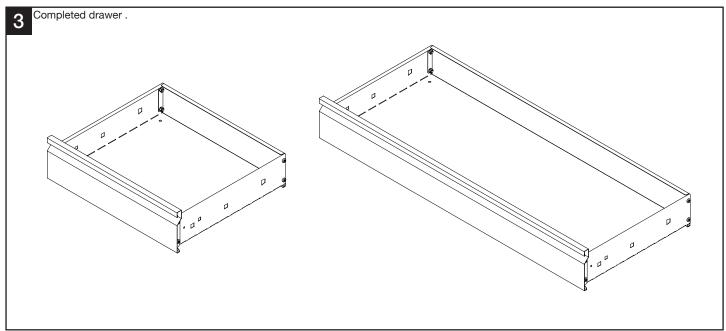

ght hand drawer runner | 8        |          |          |          |
| Cupboard door stop       |          |          |          |          |
| Adjustable feet          | 4        |          |          |          |
| ST4.2×9 Screw            | 21       |          |          | •        |
| M6×12 Bolt               | 18       |          |          |          |
| M6×10 Bolt               | 64       |          |          | # /      |
| M M6 Spring washer       | 68       |          |          | <u> </u> |
| X M6 Nut                 | 68       |          | ./       | •        |
|                          | 8        |          |          | 0        |
|                          |          |          |          |          |

#### Assembly **BIGDUG**° Garage Drawer Cabinet Workbench | GLWB173







## Assembly **BIGDUG**® Garage Drawer Cabinet Workbench | GLWB173







#### Assembly **BIGDUG**° Garage Drawer Cabinet Workbench | GLWB173







### Assembly **BIGDUG**° Garage Drawer Cabinet Workbench | GLWB173