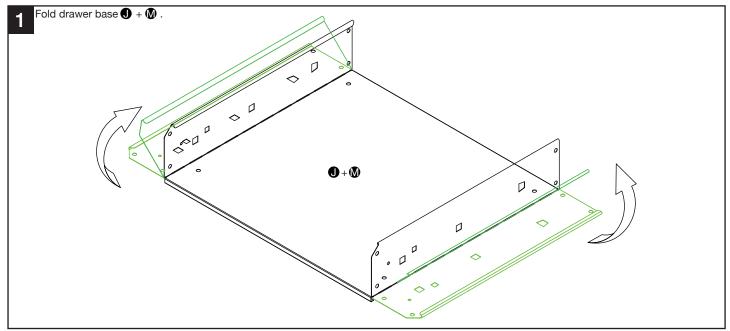

| Right hand drawer runner | 8        |          |          |          |
| Cupboard door stop       |          |          |          |          |
| Adjustable feet          | 4        |          |          |          |
| ST4.2×9 Screw            | 21       |          |          | •        |
| M6×12 Bolt               | 18       |          |          |          |
| M6×10 Bolt               | 64       |          |          | # /      |
| M M6 Spring washer       | 68       |          |          | <u> </u> |
| X M6 Nut                 | 68       |          | ./       | •        |
|                          | 8        |          |          | 0        |
|                          |          |          |          |          |

#### Assembly **BIGDUG**° Garage Drawer Cabinet Workbench | GLWB173







## Assembly **BIGDUG**® Garage Drawer Cabinet Workbench | GLWB173







#### Assembly **BIGDUG**° Garage Drawer Cabinet Workbench | GLWB173







### Assembly **BIGDUG**° Garage Drawer Cabinet Workbench | GLWB173