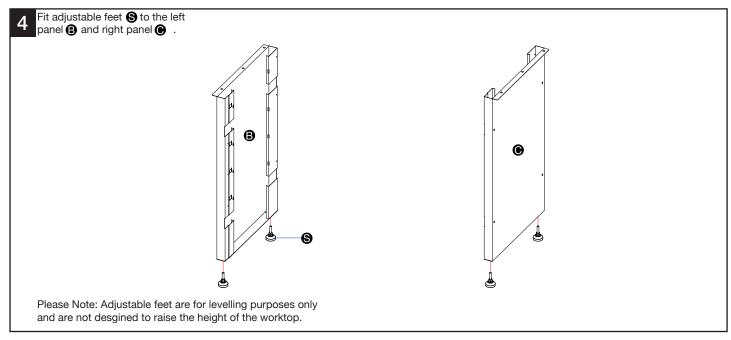

| Cupboard door stop       |          |          |          |          |
| Adjustable feet          | 4        |          |          |          |
| ST4.2×9 Screw            | 21       |          |          | •        |
| M6×12 Bolt               | 18       |          |          |          |
| M6×10 Bolt               | 64       |          |          | # /      |
| M M6 Spring washer       | 68       |          |          | <u> </u> |
| X M6 Nut                 | 68       |          | ./       | •        |
|                          | 8        |          |          | 0        |
|                          |          |          |          |          |

#### Assembly **BIGDUG**° Garage Drawer Cabinet Workbench | GLWB173







## Assembly **BIGDUG**® Garage Drawer Cabinet Workbench | GLWB173







#### Assembly **BIGDUG**° Garage Drawer Cabinet Workbench | GLWB173







### Assembly **BIGDUG**° Garage Drawer Cabinet Workbench | GLWB173