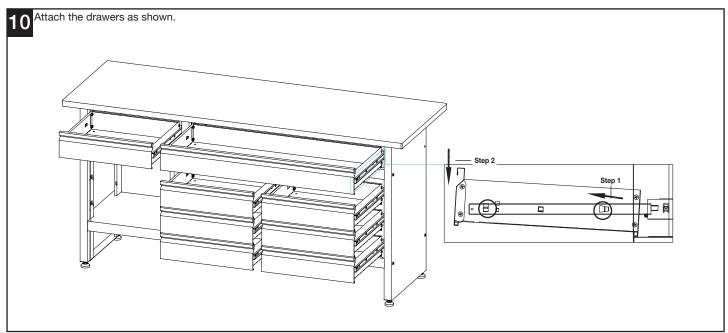

T4.2×9 Screw            | 21       |          |          | •        |
| M6×12 Bolt               | 18       |          |          |          |
| M6×10 Bolt               | 64       |          |          | # /      |
| M M6 Spring washer       | 68       |          |          | <u> </u> |
| X M6 Nut                 | 68       |          | ./       | •        |
|                          | 8        |          |          | 0        |
|                          |          |          |          |          |

#### Assembly **BIGDUG**° Garage Drawer Cabinet Workbench | GLWB173







## Assembly **BIGDUG**® Garage Drawer Cabinet Workbench | GLWB173







#### Assembly **BIGDUG**° Garage Drawer Cabinet Workbench | GLWB173







### Assembly **BIGDUG**° Garage Drawer Cabinet Workbench | GLWB173