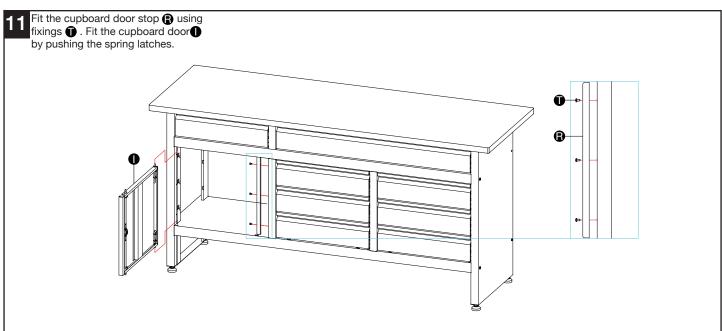

.2×9 Screw            | 21       |          |          | •        |
| M6×12 Bolt               | 18       |          |          |          |
| M6×10 Bolt               | 64       |          |          | # /      |
| M M6 Spring washer       | 68       |          |          | <u> </u> |
| X M6 Nut                 | 68       |          | ./       | •        |
|                          | 8        |          |          | 0        |
|                          |          |          |          |          |

#### Assembly **BIGDUG**° Garage Drawer Cabinet Workbench | GLWB173







## Assembly **BIGDUG**® Garage Drawer Cabinet Workbench | GLWB173







#### Assembly **BIGDUG**° Garage Drawer Cabinet Workbench | GLWB173







### Assembly **BIGDUG**° Garage Drawer Cabinet Workbench | GLWB173