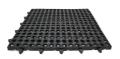

## Recycled drainable workplace tiles

- · Non-slip interlocking decking for wet areas.
- Combination of substantial product height and large holes offers excellent drainage.
- An economical yet heavy-duty matting solution.
- Easy DIY installation with connectors that conceal joins.
- Ideal for industrial use, especially in areas prone to liquid spillage.
- Ramped edges to prevent trips are available in black or yellow.
- Provides entry level anti-fatigue properties.
- Slip tested to DIN 51130.

## **Technical Specifications**

| Material                | Recycled rubber and plastic |
|-------------------------|-----------------------------|
| Product Height          | 20 mm                       |
| Product Weight          | 1.95 kg                     |
| Hole Size               | 16 mm                       |
| COO (Country of Origin) | South Africa                |
| Slip Tested to          | DIN 51130 - R10             |