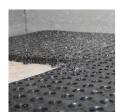

## Recycled drainable workplace tiles

- · Non-slip interlocking decking for wet areas.
- Combination of substantial product height and large holes offers excellent drainage.
- An economical yet heavy-duty matting solution.
- Easy DIY installation with connectors that conceal joins.
- Ideal for industrial use, especially in areas prone to liquid spillage.
- Ramped edges to prevent trips are available in black or yellow.
- Provides entry level anti-fatigue properties.
- Slip tested to DIN 51130.

## **Technical Specifications**

| Material                | Recycled rubber and plastic |
|-------------------------|-----------------------------|
| Product Height          | 20 mm                       |
| Product Weight          | 1.95 kg                     |
| Hole Size               | 16 mm                       |
| COO (Country of Origin) | South Africa                |
| Slip Tested to          | DIN 51130 - R10             |