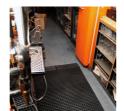

## Recycled drainable workplace tiles

- · Non-slip interlocking decking for wet areas.
- Combination of substantial product height and large holes offers excellent drainage.
- An economical yet heavy-duty matting solution.
- Easy DIY installation with connectors that conceal joins.
- Ideal for industrial use, especially in areas prone to liquid spillage.
- Ramped edges to prevent trips are available in black or yellow.
- Provides entry level anti-fatigue properties.
- Slip tested to DIN 51130.