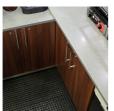

## Recycled drainable workplace tiles

- · Non-slip interlocking decking for wet areas.
- Combination of substantial product height and large holes offers excellent drainage.
- An economical yet heavy-duty matting solution.
- Easy DIY installation with connectors that conceal joins.
- Ideal for industrial use, especially in areas prone to liquid spillage.
- Ramped edges to prevent trips are available in black or yellow.
- Provides entry level anti-fatigue properties.
- Slip tested to DIN 51130.