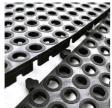

## Recycled drainable workplace tiles

- · Non-slip interlocking decking for wet areas.
- Combination of substantial product height and large holes offers excellent drainage.
- An economical yet heavy-duty matting solution.
- Easy DIY installation with connectors that conceal joins.
- Ideal for industrial use, especially in areas prone to liquid spillage.
- Ramped edges to prevent trips are available in black or yellow.
- Provides entry level anti-fatigue properties.
- Slip tested to DIN 51130.

## **Technical Specifications**

| Material                | Recycled rubber and plastic |
|-------------------------|-----------------------------|
| Product Height          | 20 mm                       |
| Product Weight          | 1.95 kg                     |
| Hole Size               | 16 mm                       |
| COO (Country of Origin) | South Africa                |
| Slip Tested to          | DIN 51130 - R10             |