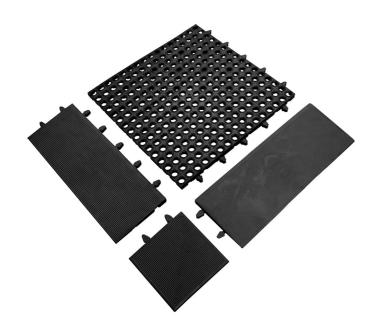

# Tough Deck

## Recycled drainable workplace tiles

- · Non-slip interlocking decking for wet areas.
- Combination of substantial product height and large holes offers excellent drainage.
- An economical yet heavy-duty matting solution.
- Easy DIY installation with connectors that conceal joins.
- Ideal for industrial use, especially in areas prone to liquid spillage.
- Ramped edges to prevent trips are available in black or yellow.
- Provides entry level anti-fatigue properties.
- Slip tested to DIN 51130.

#### **Parts**

| Part Number | Size            | Colour | Weight (kg) |
|-------------|-----------------|--------|-------------|
| TDC010001   | 0.18 m x 0.18 m | Black  | 1.168       |
| TDC070001C  | 0.18 m x 0.18 m | Yellow | 1.6         |
| TDE010001F  | 0.48 m x 0.18 m | Black  | 1           |
| TDE010001M  | 0.48 m x 0.18 m | Black  | 1           |
| TDE070001F  | 0.48 m x 0.18 m | Yellow | 1.2         |

## **Technical Specifications**

| Material                | Recycled rubber and plastic |
|-------------------------|-----------------------------|
| Product Height          | 20 mm                       |
| Product Weight          | 1.95 kg                     |
| Hole Size               | 16 mm                       |
| COO (Country of Origin) | South Africa                |
| Slip Tested to          | DIN 51130 - R10             |