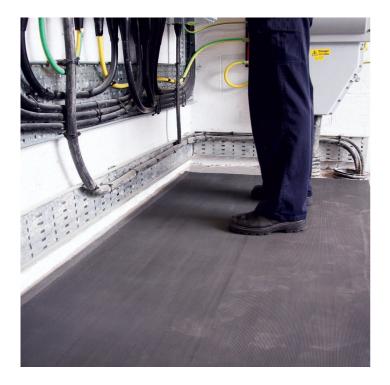

# VDE approved electrical switchboard matting for personal protection

- Lightweight VDE approved mat designed for use in front of open switchboards and high voltage equipment.
- Provides safety for operatives against electric shocks.
- Fine fluted surface has slip-resistance benefits.
- Tested to 50,000 volts according to DIN EN 60243-1 (VDE0303 part 21) IEC 60243-2:1996.