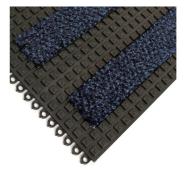

Entrance tiles designed to be laid directly to the floor surface

- No matwell required, interlocking entrance tiles can be laid to surface.
- Solid surface tiles effectively capture dirt to protect interior floors.
- Hardwearing nylon carpet inserts scrape dirt and wipe moisture.
- PVC base tile is manufactured from 100% recycled materials.
- Suitable for high volume footfall in commercial locations.
- Optional 'impact-resistant' bevelled edges and corners and T-pieces withstand heavy shopping trolleys.
- Co-ordinating Alba carpet can also be supplied in rolls for primary and secondary dirt barrier use.
- Fire tested to BS EN 13501-1 and slip tested to BS 7976-2.

## Styles Available

ey Blue Anthracite