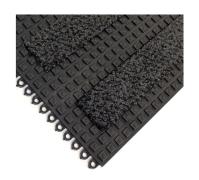

Entrance tiles designed to be laid directly to the floor surface

- No matwell required, interlocking entrance tiles can be laid to surface.
- Solid surface tiles effectively capture dirt to protect interior floors.
- Hardwearing nylon carpet inserts scrape dirt and wipe moisture.
- PVC base tile is manufactured from 100% recycled materials.
- Suitable for high volume footfall in commercial locations.
- Optional 'impact-resistant' bevelled edges and corners and T-pieces withstand heavy shopping trolleys.
- Co-ordinating Alba carpet can also be supplied in rolls for primary and secondary dirt barrier use.
- Fire tested to BS EN 13501-1 and slip tested to BS 7976-2.

## **Technical Specifications**

| Material                      | ECONYL® Regenerated Nylon in PVC tile                                                                                                                                                                                                            |  |
|-------------------------------|--------------------------------------------------------------------------------------------------------------------------------------------------------------------------------------------------------------------------------------------------|--|
| Product<br>Height             | 12 mm                                                                                                                                                                                                                                            |  |
| Typical<br>Applications       | Entrance areas                                                                                                                                                                                                                                   |  |
| Installation<br>Method        | Laid to surface - fixed with screws                                                                                                                                                                                                              |  |
| COO<br>(Country of<br>Origin) | UK                                                                                                                                                                                                                                               |  |
| Guarantee                     | 5 years                                                                                                                                                                                                                                          |  |
| Notes                         | Alba is a tufted carpet product and therefore its appearance can vary depending on the direction of the pile and the light in the surrounding environment. To achieve a uniform appearance consider hoovering the product in a single direction. |  |
| Slip Tested<br>to             | BS 7976-2 - low slip potential                                                                                                                                                                                                                   |  |