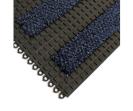

Entrance tiles designed to be laid directly to the floor surface

- No matwell required, interlocking entrance tiles can be laid to surface.
- Solid surface tiles effectively capture dirt to protect interior floors.
- Hardwearing nylon carpet inserts scrape dirt and wipe moisture.
- PVC base tile is manufactured from 100% recycled materials.
- Suitable for high volume footfall in commercial locations.
- Optional 'impact-resistant' bevelled edges and corners and T-pieces withstand heavy shopping trolleys.
- Co-ordinating Alba carpet can also be supplied in rolls for primary and secondary dirt barrier use.
- Fire tested to BS EN 13501-1 and slip tested to BS 7976-2.

## **Technical Specifications**

| Material                      | ECONYL® Regenerated Nylon in PVC tile                                                                                                                                                                                                            |  |
|-------------------------------|--------------------------------------------------------------------------------------------------------------------------------------------------------------------------------------------------------------------------------------------------|--|
| Product<br>Height             | 12 mm                                                                                                                                                                                                                                            |  |
| Typical<br>Applications       | Entrance areas                                                                                                                                                                                                                                   |  |
| Installation<br>Method        | Laid to surface - fixed with screws                                                                                                                                                                                                              |  |
| COO<br>(Country of<br>Origin) | UK                                                                                                                                                                                                                                               |  |
| Guarantee                     | 5 years                                                                                                                                                                                                                                          |  |
| Notes                         | Alba is a tufted carpet product and therefore its appearance can vary depending on the direction of the pile and the light in the surrounding environment. To achieve a uniform appearance consider hoovering the product in a single direction. |  |
| Slip Tested<br>to             | BS 7976-2 - low slip potential                                                                                                                                                                                                                   |  |