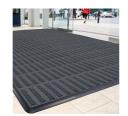

Entrance tiles designed to be laid directly to the floor surface

- No matwell required, interlocking entrance tiles can be laid to surface.
- Solid surface tiles effectively capture dirt to protect interior floors.
- Hardwearing nylon carpet inserts scrape dirt and wipe moisture.
- PVC base tile is manufactured from 100% recycled materials.
- Suitable for high volume footfall in commercial locations.
- Optional 'impact-resistant' bevelled edges and corners and T-pieces withstand heavy shopping trolleys.
- Co-ordinating Alba carpet can also be supplied in rolls for primary and secondary dirt barrier use.
- Fire tested to BS EN 13501-1 and slip tested to BS 7976-2.