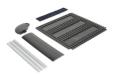

Entrance tiles designed to be laid directly to the floor surface

- No matwell required, interlocking entrance tiles can be laid to surface.
- Solid surface tiles effectively capture dirt to protect interior floors.
- Hardwearing nylon carpet inserts scrape dirt and wipe moisture.
- PVC base tile is manufactured from 100% recycled materials.
- Suitable for high volume footfall in commercial locations.
- Optional 'impact-resistant' bevelled edges and corners and T-pieces withstand heavy shopping trolleys.
- Co-ordinating Alba carpet can also be supplied in rolls for primary and secondary dirt barrier use.
- Fire tested to BS EN 13501-1 and slip tested to BS 7976-2.

## **Parts**

| Part Number | Size            | Colour     | Weight (kg) |
|-------------|-----------------|------------|-------------|
| PSC00004    | 100 mm x 100 mm | Black      | 0.05        |
| PSC010101   | 30 cm x 30 cm   | Anthracite | 0.6         |
| PSC010201   | 30 cm x 30 cm   | Blue       | 0.6         |
| PSC010501   | 30 cm x 30 cm   | Brown      | 0.6         |
| PSC010601   | 30 cm x 30 cm   | Grey       | 0.6         |
| PSE00002    | 78 mm x 2.0 m   | Black      |             |