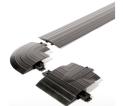

Entrance tiles designed to be laid directly to the floor surface

- No matwell required, interlocking entrance tiles can be laid to surface.
- Solid surface tiles effectively capture dirt to protect interior floors.
- Hardwearing nylon carpet inserts scrape dirt and wipe moisture.
- PVC base tile is manufactured from 100% recycled materials.
- Suitable for high volume footfall in commercial locations.
- Optional 'impact-resistant' bevelled edges and corners and T-pieces withstand heavy shopping trolleys.
- Co-ordinating Alba carpet can also be supplied in rolls for primary and secondary dirt barrier use.
- Fire tested to BS EN 13501-1 and slip tested to BS 7976-2.

## **Parts**

| Part Number | Size            | Colour     | Weight (kg) |
|-------------|-----------------|------------|-------------|
| PSC00004    | 100 mm x 100 mm | Black      | 0.05        |
| PSC010101   | 30 cm x 30 cm   | Anthracite | 0.6         |
| PSC010201   | 30 cm x 30 cm   | Blue       | 0.6         |
| PSC010501   | 30 cm x 30 cm   | Brown      | 0.6         |
| PSC010601   | 30 cm x 30 cm   | Grey       | 0.6         |
| PSE00002    | 78 mm x 2.0 m   | Black      |             |