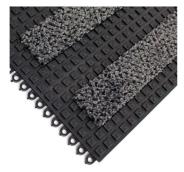

Entrance tiles designed to be laid directly to the floor surface

- No matwell required, interlocking entrance tiles can be laid to surface.
- Solid surface tiles effectively capture dirt to protect interior floors.
- Hardwearing nylon carpet inserts scrape dirt and wipe moisture.
- PVC base tile is manufactured from 100% recycled materials.
- Suitable for high volume footfall in commercial locations.
- Optional 'impact-resistant' bevelled edges and corners and T-pieces withstand heavy shopping trolleys.
- Co-ordinating Alba carpet can also be supplied in rolls for primary and secondary dirt barrier use.
- Fire tested to BS EN 13501-1 and slip tested to BS 7976-2.

## Styles Available

ey Blue Anthracite