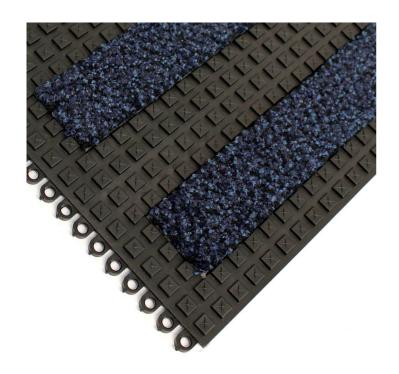

Entrance tiles designed to be laid directly to the floor surface

- No matwell required, interlocking entrance tiles can be laid to surface.
- Solid surface tiles effectively capture dirt to protect interior floors.
- Hardwearing nylon carpet inserts scrape dirt and wipe moisture.
- PVC base tile is manufactured from 100% recycled materials.
- Suitable for high volume footfall in commercial locations.
- Optional 'impact-resistant' bevelled edges and corners and T-pieces withstand heavy shopping trolleys.
- Co-ordinating Alba carpet can also be supplied in rolls for primary and secondary dirt barrier use.
- Fire tested to BS EN 13501-1 and slip tested to BS 7976-2.