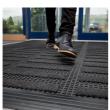

Entrance tiles designed to be laid directly to the floor surface

- No matwell required, interlocking entrance tiles can be laid to surface.
- Solid surface tiles effectively capture dirt to protect interior floors.
- Hardwearing nylon carpet inserts scrape dirt and wipe moisture.
- PVC base tile is manufactured from 100% recycled materials.
- Suitable for high volume footfall in commercial locations.
- Optional 'impact-resistant' bevelled edges and corners and T-pieces withstand heavy shopping trolleys.
- Co-ordinating Alba carpet can also be supplied in rolls for primary and secondary dirt barrier use.
- Fire tested to BS EN 13501-1 and slip tested to BS 7976-2.

## **Technical Specifications**

| Material                      | ECONYL® Regenerated Nylon in PVC tile                                                                                                                                                                                                            |  |
|-------------------------------|--------------------------------------------------------------------------------------------------------------------------------------------------------------------------------------------------------------------------------------------------|--|
| Product<br>Height             | 12 mm                                                                                                                                                                                                                                            |  |
| Typical<br>Applications       | Entrance areas                                                                                                                                                                                                                                   |  |
| Installation<br>Method        | Laid to surface - fixed with screws                                                                                                                                                                                                              |  |
| COO<br>(Country of<br>Origin) | UK                                                                                                                                                                                                                                               |  |
| Guarantee                     | 5 years                                                                                                                                                                                                                                          |  |
| Notes                         | Alba is a tufted carpet product and therefore its appearance can vary depending on the direction of the pile and the light in the surrounding environment. To achieve a uniform appearance consider hoovering the product in a single direction. |  |
| Slip Tested<br>to             | BS 7976-2 - low slip potential                                                                                                                                                                                                                   |  |