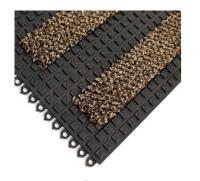

Entrance tiles designed to be laid directly to the floor surface

- No matwell required, interlocking entrance tiles can be laid to surface.
- Solid surface tiles effectively capture dirt to protect interior floors.
- Hardwearing nylon carpet inserts scrape dirt and wipe moisture.
- PVC base tile is manufactured from 100% recycled materials.
- Suitable for high volume footfall in commercial locations.
- Optional 'impact-resistant' bevelled edges and corners and T-pieces withstand heavy shopping trolleys.
- Co-ordinating Alba carpet can also be supplied in rolls for primary and secondary dirt barrier use.
- Fire tested to BS EN 13501-1 and slip tested to BS 7976-2.

## Styles Available

ey Blue Anthracite