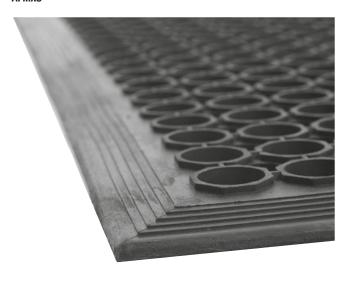

## **NON-SLIP ANTI-FATIGUE MAT**

**B**IGDUG

Heavy Duty Non-Slip Anti-Fatigue Mat has an open-grid anti-slip surface with anti-fatigue cushioning. In addition to providing comfort, the anti-slip surface is ideal for slippery environments. The open drainage holes allow for spilt liquids, debris and waste to fall through.

Product Code: AFMXS

| Product               |                                          |
|-----------------------|------------------------------------------|
| Brand                 | BiGDUG                                   |
| Range                 | Anti-Fatigue Mats                        |
| Solid or Drainage     | Drainage                                 |
| Structure             | Solid                                    |
| Operating Temperature | -20 C to +130 C                          |
| Fire Resistance       | n/a                                      |
| Slip Resistance       | Anti-Slip Properties                     |
| Chemicals Resistance  | Resistant to most solvents and chemicals |
| Enviroment            | Dry, Wet                                 |