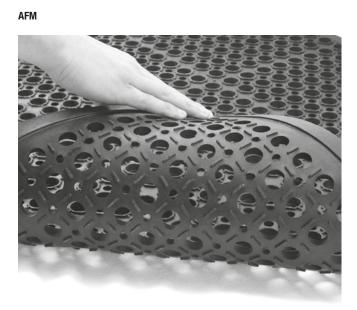

| AFMXS                        | AFMS                                                                                          | AFM                                                                                                                                                    |
|------------------------------|-----------------------------------------------------------------------------------------------|--------------------------------------------------------------------------------------------------------------------------------------------------------|
| Natural & Recycled<br>Rubber | Natural & Recycled<br>Rubber                                                                  | Natural & Recycled<br>Rubber                                                                                                                           |
| Circular                     | Circular                                                                                      | Circular                                                                                                                                               |
| 800mm x 1200mm               | 900mm x 1500mm                                                                                | 1200mm x 1800mm                                                                                                                                        |
| 14mm                         | 14mm                                                                                          | 14mm                                                                                                                                                   |
| 3.5kg                        | 5.2kg                                                                                         | 9kg                                                                                                                                                    |
| Black                        | Black                                                                                         | Black                                                                                                                                                  |
| India                        | India                                                                                         | India                                                                                                                                                  |
| 40169100                     | 40169100                                                                                      | 40169100                                                                                                                                               |
|                              | Natural & Recycled<br>Rubber<br>Circular<br>800mm x 1200mm<br>14mm<br>3.5kg<br>Black<br>India | Natural & Recycled Rubber Circular 800mm x 1200mm 14mm 3.5kg Black India Natural & Recycled Rubber Rubber 900mm x 1500mm 14mm 14mm 1,5.2kg Black India |