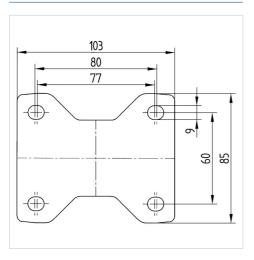

#### **Technical Data**

| Wheel diameter         | 80 mm          |
|------------------------|----------------|
| Width of Tread         | 38 mm          |
| Size of Plate          | 103 x 85 mm    |
| Plate hole centres     | 80/77 x 60 mm  |
| Plate hole             | 9 mm           |
| Overall height         | 108 mm         |
| Temperature            | - 40 / + 80 °C |
| Standard               | EN 12532       |
| Weight                 | 0.49 kg        |
| Hardness of tread      | Shore D 40     |
| Load capacity          | 150 kg         |
| Load capacity (static) | 300 kg         |

#### **Dimensions**