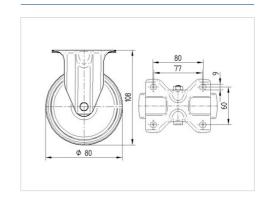

#### **Technical Data**

| Wheel diameter         | 80 mm          |
|------------------------|----------------|
| Width of Tread         | 38 mm          |
| Size of Plate          | 103 x 85 mm    |
| Plate hole centres     | 80/77 x 60 mm  |
| Plate hole             | 9 mm           |
| Overall height         | 108 mm         |
| Temperature            | - 40 / + 80 °C |
| Standard               | EN 12532       |
| Weight                 | 0.49 kg        |
| Hardness of tread      | Shore D 40     |
| Load capacity          | 150 kg         |
| Load capacity (static) | 300 kg         |

#### **Dimensions**