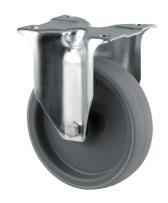

## 3478UAR080P62 grey

EAN 4031582306828

Fixed castor, Fork made of pressed steel, bright zinc plated, blue passivated, wheel axle with nut, plate fitting.

Wheel centre made of Polyamide, Tread: Polyurethane, roller bearing

Picture may differ from original product