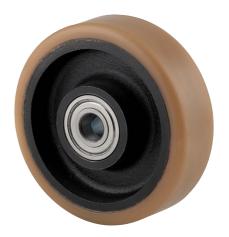

## FTP200x50-Ø20 HL60

EAN 4031582329636

Wheel centre made of cast iron, Tread: Polyurethane, casted, precision ball bearing

Picture may differ from original product