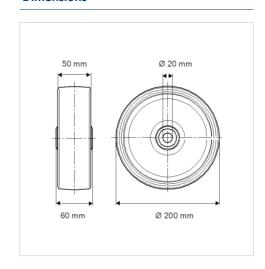

#### **Technical Data**

| Wheel diameter         | 200 mm         |
|------------------------|----------------|
| Width of Tread         | 50 mm          |
| Axle Hole-Ø            | 20 mm          |
| Hub length             | 60 mm          |
| Temperature            | - 20 / + 60 °C |
| Standard               | EN 12533       |
| Weight                 | 4.072 kg       |
| Hardness of tread      | Shore A 92     |
| Load capacity          | 1200 kg        |
| Load capacity (static) | 2000 kg        |

#### **Dimensions**