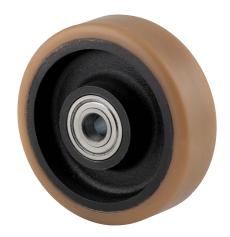

## FTP160x50-Ø20 HL60

EAN 4031582329551

Wheel centre made of cast iron, Tread: Polyurethane, casted, precision ball bearing

Picture may differ from original product