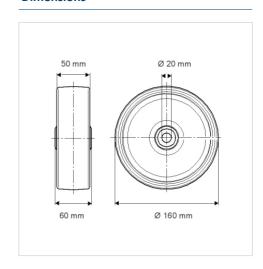

#### **Technical Data**

| Wheel diameter         | 160 mm         |
|------------------------|----------------|
| Width of Tread         | 50 mm          |
| Axle Hole-Ø            | 20 mm          |
| Hub length             | 60 mm          |
| Temperature            | - 20 / + 60 °C |
| Standard               | EN 12533       |
| Weight                 | 2.882 kg       |
| Hardness of tread      | Shore A 92     |
| Load capacity          | 900 kg         |
| Load capacity (static) | 1500 kg        |

#### **Dimensions**