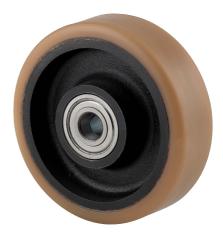

EAN 4031582329407

Wheel centre made of cast iron, Tread: Polyurethane, casted, precision ball bearing

Picture may differ from original product