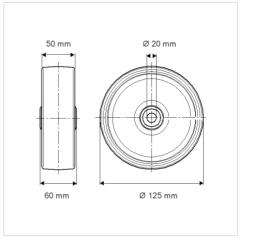

## Dimensions

## **Technical Data**

| Wheel diameter         | 125 mm         |
|------------------------|----------------|
| Width of Tread         | 50 mm          |
| Axle Hole-Ø            | 20 mm          |
| Hub length             | 60 mm          |
| Temperature            | - 20 / + 60 °C |
| Weight                 | 2.428 kg       |
| Hardness of tread      | Shore A 92     |
| Bearing type           | 6204 No.       |
| Load capacity          | 550 kg         |
| Load capacity (static) | 1100 kg        |