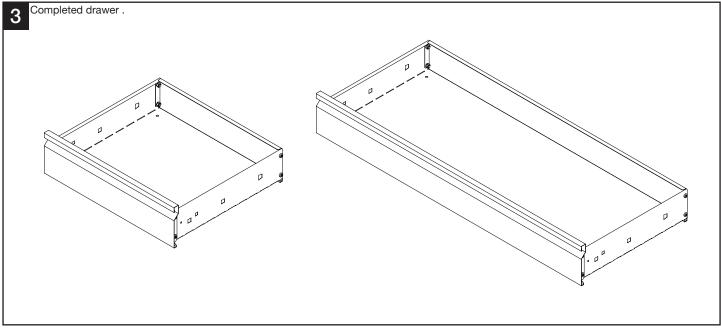

| 1             |
| K Small drawer back panel         | 1             |
| Small drawer front panel          | 1             |
| M Large drawer base               | 1             |
| N Large drawer back panel         | 1             |
| O Large drawer front panel        | 1             |
| Left hand drawer runner           | 2             |
| <b>Q</b> Right hand drawer runner | 2             |
| Cupboard door stop                | 3             |
| S Adjustable feet                 | 4             |
| ST4.2×9 Screw                     | 27            |
| M6×12 Bolt                        | 18            |
| M6×10 Bolt                        | 16            |
| W M6 Spring washer                | 20            |
| 🗙 M6 Nut                          | 20            |























Note: Illustrations not to scale