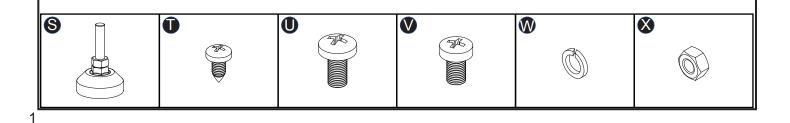

## **Newpo | Garage Drawer Cabinet Workbench | GLWB172**

| COMPONMENT CHECK                  | <b>K LIST</b> |
|-----------------------------------|---------------|
| Component                         | Quantity      |
| A Worktop                         | 1             |
| B Left panel                      | 1             |
| <b>O</b> Right panel              | 1             |
| D Left center panel               | 1             |
| B Right center panel              | 1             |
| Base panel                        | 1             |
| G Rear panel                      | 3             |
| 🕒 Cross beam                      | 1             |
| Cupboard door                     | 3             |
| Small drawer base                 | 1             |
| K Small drawer back panel         | 1             |
| Small drawer front panel          | 1             |
| M Large drawer base               | 1             |
| N Large drawer back panel         | 1             |
| O Large drawer front panel        | 1             |
| Left hand drawer runner           | 2             |
| <b>Q</b> Right hand drawer runner | 2             |
| Cupboard door stop                | 3             |
| S Adjustable feet                 | 4             |
| ST4.2×9 Screw                     | 27            |
| M6×12 Bolt                        | 18            |
| M6×10 Bolt                        | 16            |
| W M6 Spring washer                | 20            |
| 🗙 M6 Nut                          | 20            |