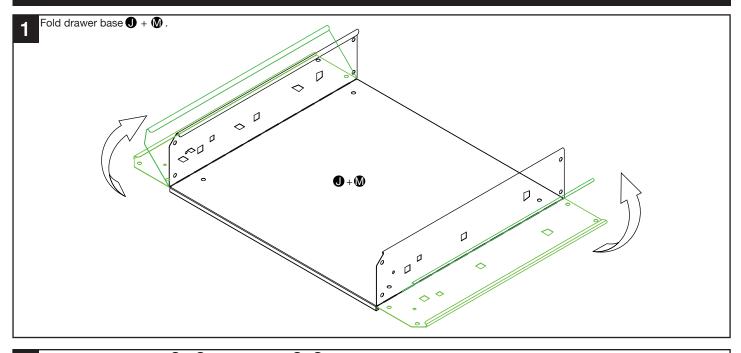

| 1             |
| K Small drawer back panel         | 1             |
| Small drawer front panel          | 1             |
| M Large drawer base               | 1             |
| N Large drawer back panel         | 1             |
| O Large drawer front panel        | 1             |
| Left hand drawer runner           | 2             |
| <b>Q</b> Right hand drawer runner | 2             |
| Cupboard door stop                | 3             |
| S Adjustable feet                 | 4             |
| ST4.2×9 Screw                     | 27            |
| M6×12 Bolt                        | 18            |
| M6×10 Bolt                        | 16            |
| W M6 Spring washer                | 20            |
| 🗙 M6 Nut                          | 20            |























Note: Illustrations not to scale