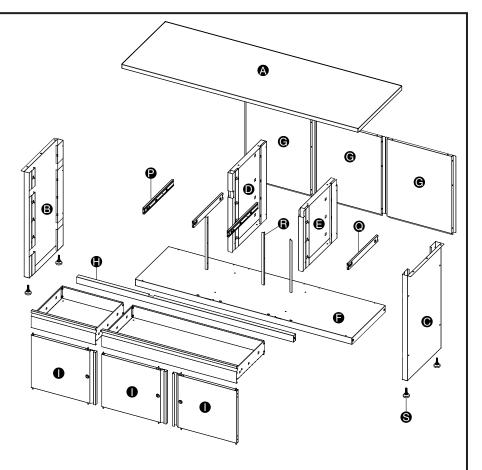

## **Newpo | Garage Drawer Cabinet Workbench | GLWB172**

| COMPONMENT CHECK                  | <b>K LIST</b> |
|-----------------------------------|---------------|
| Component                         | Quantity      |
| A Worktop                         | 1             |
| B Left panel                      | 1             |
| <b>O</b> Right panel              | 1             |
| D Left center panel               | 1             |
| B Right center panel              | 1             |
| Base panel                        | 1             |
| G Rear panel                      | 3             |
| 🕒 Cross beam                      | 1             |
| Cupboard door                     | 3             |
| Small drawer base                 | 1             |
| K Small drawer back panel         | 1             |
| Small drawer front panel          | 1             |
| M Large drawer base               | 1             |
| N Large drawer back panel         | 1             |
| O Large drawer front panel        | 1             |
| Left hand drawer runner           | 2             |
| <b>Q</b> Right hand drawer runner | 2             |
| Cupboard door stop                | 3             |
| S Adjustable feet                 | 4             |
| ST4.2×9 Screw                     | 27            |
| M6×12 Bolt                        | 18            |
| M6×10 Bolt                        | 16            |
| W M6 Spring washer                | 20            |
| 🗙 M6 Nut                          | 20            |