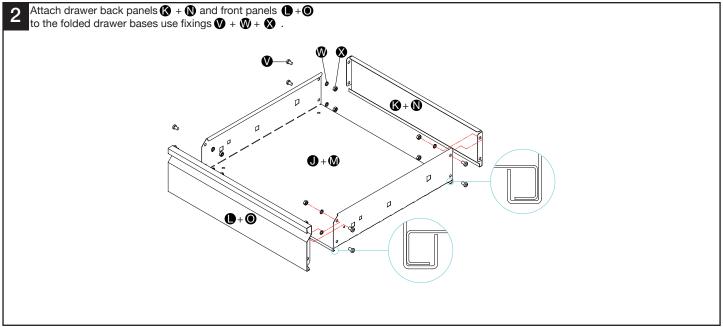

| 1             |
| K Small drawer back panel         | 1             |
| Small drawer front panel          | 1             |
| M Large drawer base               | 1             |
| N Large drawer back panel         | 1             |
| O Large drawer front panel        | 1             |
| Left hand drawer runner           | 2             |
| <b>Q</b> Right hand drawer runner | 2             |
| Cupboard door stop                | 3             |
| S Adjustable feet                 | 4             |
| ST4.2×9 Screw                     | 27            |
| M6×12 Bolt                        | 18            |
| M6×10 Bolt                        | 16            |
| W M6 Spring washer                | 20            |
| 🗙 M6 Nut                          | 20            |























Note: Illustrations not to scale