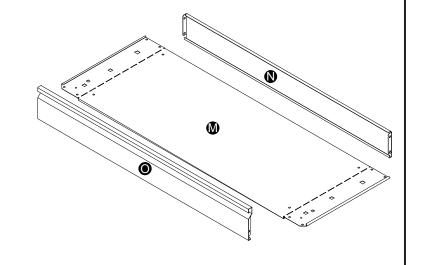

## **Newpo | Garage Drawer Cabinet Workbench | GLWB172**

| COMPONMENT CHECK                  | <b>K LIST</b> |
|-----------------------------------|---------------|
| Component                         | Quantity      |
| A Worktop                         | 1             |
| B Left panel                      | 1             |
| <b>O</b> Right panel              | 1             |
| D Left center panel               | 1             |
| B Right center panel              | 1             |
| Base panel                        | 1             |
| G Rear panel                      | 3             |
| 🕒 Cross beam                      | 1             |
| Cupboard door                     | 3             |
| Small drawer base                 | 1             |
| K Small drawer back panel         | 1             |
| Small drawer front panel          | 1             |
| M Large drawer base               | 1             |
| N Large drawer back panel         | 1             |
| O Large drawer front panel        | 1             |
| Left hand drawer runner           | 2             |
| <b>Q</b> Right hand drawer runner | 2             |
| Cupboard door stop                | 3             |
| S Adjustable feet                 | 4             |
| ST4.2×9 Screw                     | 27            |
| M6×12 Bolt                        | 18            |
| M6×10 Bolt                        | 16            |
| W M6 Spring washer                | 20            |
| 🗙 M6 Nut                          | 20            |