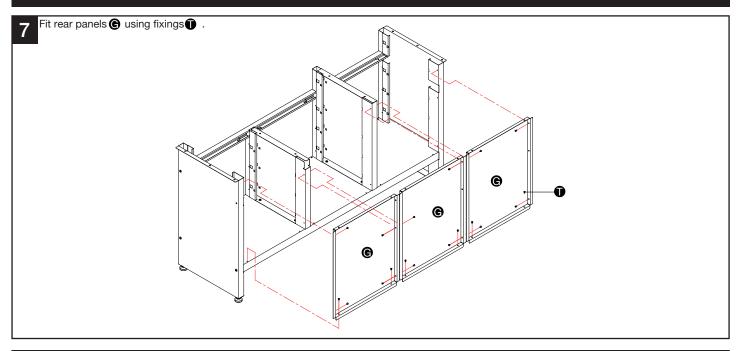

## **Newpo | Garage Drawer Cabinet Workbench | GLWB172**

| COMPONMENT CHECK                  | <b>K LIST</b> |
|-----------------------------------|---------------|
| Component                         | Quantity      |
| A Worktop                         | 1             |
| B Left panel                      | 1             |
| <b>O</b> Right panel              | 1             |
| D Left center panel               | 1             |
| B Right center panel              | 1             |
| Base panel                        | 1             |
| G Rear panel                      | 3             |
| 🕒 Cross beam                      | 1             |
| Cupboard door                     | 3             |
| Small drawer base                 | 1             |
| K Small drawer back panel         | 1             |
| Small drawer front panel          | 1             |
| M Large drawer base               | 1             |
| N Large drawer back panel         | 1             |
| O Large drawer front panel        | 1             |
| Left hand drawer runner           | 2             |
| <b>Q</b> Right hand drawer runner | 2             |
| Cupboard door stop                | 3             |
| S Adjustable feet                 | 4             |
| ST4.2×9 Screw                     | 27            |
| M6×12 Bolt                        | 18            |
| M6×10 Bolt                        | 16            |
| W M6 Spring washer                | 20            |
| 🗙 M6 Nut                          | 20            |