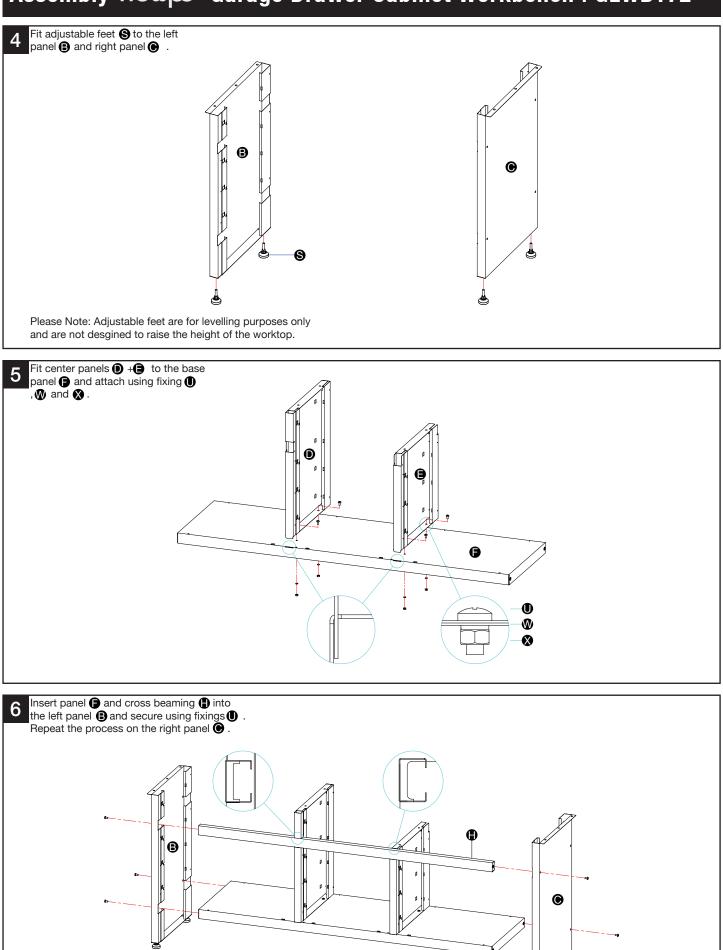

| 1             |
| K Small drawer back panel         | 1             |
| Small drawer front panel          | 1             |
| M Large drawer base               | 1             |
| N Large drawer back panel         | 1             |
| O Large drawer front panel        | 1             |
| Left hand drawer runner           | 2             |
| <b>Q</b> Right hand drawer runner | 2             |
| Cupboard door stop                | 3             |
| S Adjustable feet                 | 4             |
| ST4.2×9 Screw                     | 27            |
| M6×12 Bolt                        | 18            |
| M6×10 Bolt                        | 16            |
| W M6 Spring washer                | 20            |
| 🗙 M6 Nut                          | 20            |























Note: Illustrations not to scale