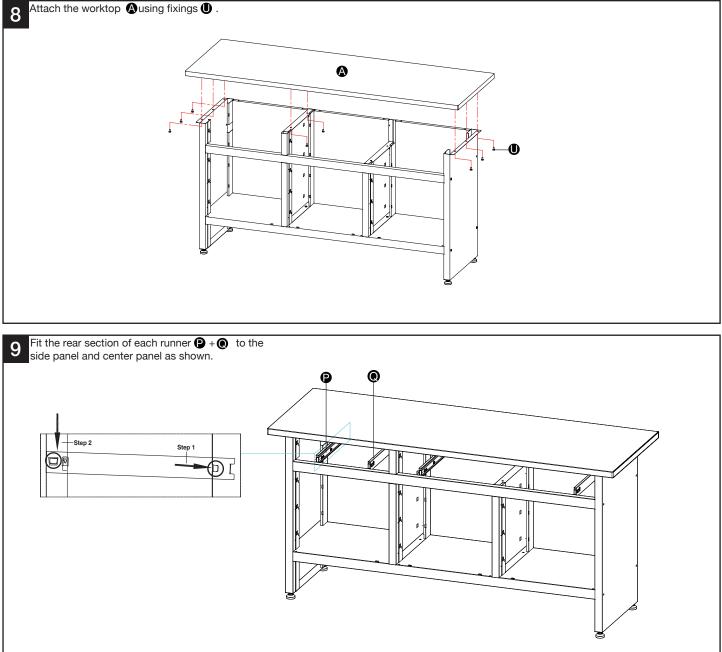

## **Newpo | Garage Drawer Cabinet Workbench | GLWB172**

| COMPONMENT CHECK                  | <b>K LIST</b> |
|-----------------------------------|---------------|
| Component                         | Quantity      |
| A Worktop                         | 1             |
| B Left panel                      | 1             |
| <b>O</b> Right panel              | 1             |
| D Left center panel               | 1             |
| B Right center panel              | 1             |
| Base panel                        | 1             |
| G Rear panel                      | 3             |
| 🕒 Cross beam                      | 1             |
| Cupboard door                     | 3             |
| Small drawer base                 | 1             |
| K Small drawer back panel         | 1             |
| Small drawer front panel          | 1             |
| M Large drawer base               | 1             |
| N Large drawer back panel         | 1             |
| O Large drawer front panel        | 1             |
| Left hand drawer runner           | 2             |
| <b>Q</b> Right hand drawer runner | 2             |
| Cupboard door stop                | 3             |
| S Adjustable feet                 | 4             |
| ST4.2×9 Screw                     | 27            |
| M6×12 Bolt                        | 18            |
| M6×10 Bolt                        | 16            |
| W M6 Spring washer                | 20            |
| 🗙 M6 Nut                          | 20            |