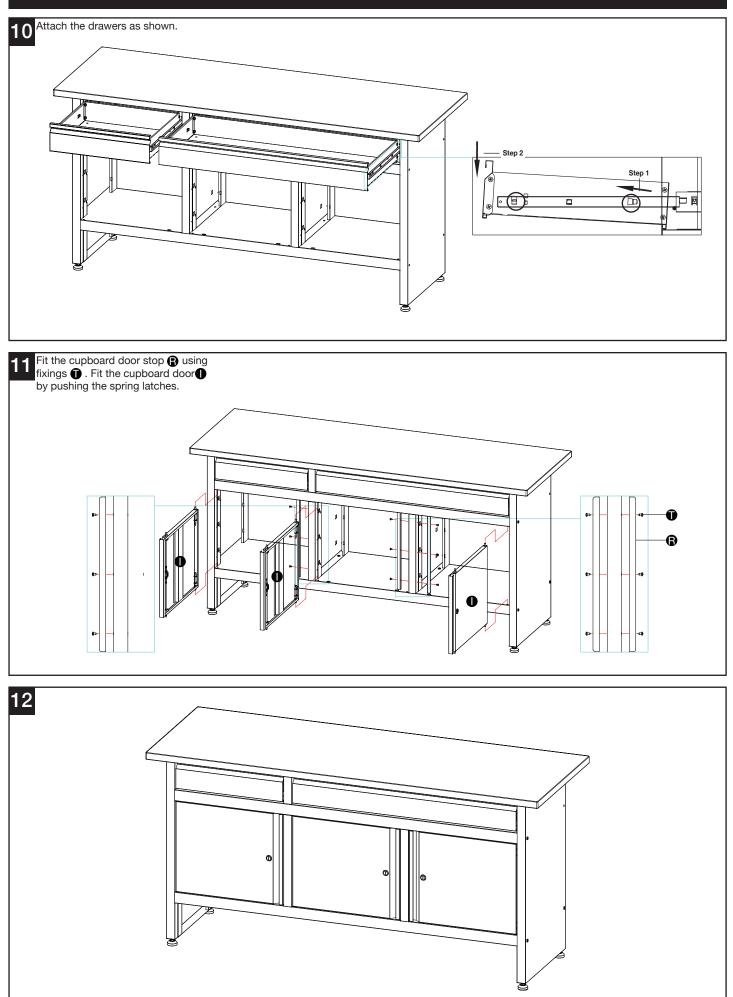

## **Newpo | Garage Drawer Cabinet Workbench | GLWB172**

| COMPONMENT CHECK                  | <b>K LIST</b> |
|-----------------------------------|---------------|
| Component                         | Quantity      |
| A Worktop                         | 1             |
| B Left panel                      | 1             |
| <b>O</b> Right panel              | 1             |
| D Left center panel               | 1             |
| B Right center panel              | 1             |
| Base panel                        | 1             |
| G Rear panel                      | 3             |
| 🕒 Cross beam                      | 1             |
| Cupboard door                     | 3             |
| Small drawer base                 | 1             |
| K Small drawer back panel         | 1             |
| Small drawer front panel          | 1             |
| M Large drawer base               | 1             |
| N Large drawer back panel         | 1             |
| O Large drawer front panel        | 1             |
| Left hand drawer runner           | 2             |
| <b>Q</b> Right hand drawer runner | 2             |
| Cupboard door stop                | 3             |
| S Adjustable feet                 | 4             |
| ST4.2×9 Screw                     | 27            |
| M6×12 Bolt                        | 18            |
| M6×10 Bolt                        | 16            |
| W M6 Spring washer                | 20            |
| 🗙 M6 Nut                          | 20            |