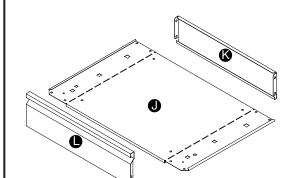

## **Newpo | Garage Drawer Cabinet Workbench | GLWB172**

| COMPONMENT CHECK                  | <b>K LIST</b> |
|-----------------------------------|---------------|
| Component                         | Quantity      |
| A Worktop                         | 1             |
| B Left panel                      | 1             |
| <b>O</b> Right panel              | 1             |
| D Left center panel               | 1             |
| B Right center panel              | 1             |
| Base panel                        | 1             |
| G Rear panel                      | 3             |
| 🕒 Cross beam                      | 1             |
| Cupboard door                     | 3             |
| Small drawer base                 | 1             |
| K Small drawer back panel         | 1             |
| Small drawer front panel          | 1             |
| M Large drawer base               | 1             |
| N Large drawer back panel         | 1             |
| O Large drawer front panel        | 1             |
| Left hand drawer runner           | 2             |
| <b>Q</b> Right hand drawer runner | 2             |
| Cupboard door stop                | 3             |
| S Adjustable feet                 | 4             |
| ST4.2×9 Screw                     | 27            |
| M6×12 Bolt                        | 18            |
| M6×10 Bolt                        | 16            |
| W M6 Spring washer                | 20            |
| 🗙 M6 Nut                          | 20            |