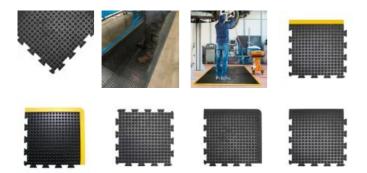

## **Bubblemat Connect Anti Fatigue Mat**

Interlocking tiles with high anti-fatigue properties

- Durable anti-fatigue matting system.
- Raised bubbled surface to stimulate blood circulation and reduction of fatigue.
- Interlocking system provides flexibility in the type of shape that can be created.
- Soft but sturdy rubber material offers protection from adverse effects from cold, hard concrete floors.
- Rubber is naturally slip resistant.

## **Parts**

| Part Number | Size                   | Colour       | Weight  |
|-------------|------------------------|--------------|---------|
| BF010007    | 50 cm x 50 cm (Middle) | Black        | 2.05 kg |
| BF010008    | 50 cm x 50 cm (End)    | Black        | 2.05 kg |
| BF010009    | 50 cm x 50 cm (Corner) | Black        | 2.05 kg |
| BF010708    | 50 cm x 50 cm (End)    | Black/Yellow | 2.05 kg |
| BF010709    | 50 cm x 50 cm (Corner) | Black/Yellow | 2.05 kg |