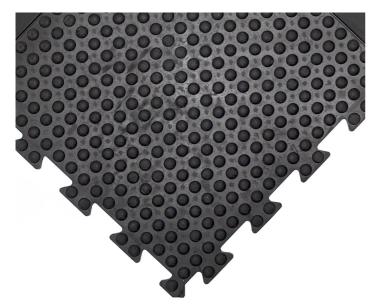

## **Bubblemat Connect Anti Fatigue Mat**

Interlocking tiles with high anti-fatigue properties

- Durable anti-fatigue matting system.
- Raised bubbled surface to stimulate blood circulation and reduction of fatigue.
- Interlocking system provides flexibility in the type of shape that can be created.
- Soft but sturdy rubber material offers protection from adverse effects from cold, hard concrete floors.
- Rubber is naturally slip resistant.