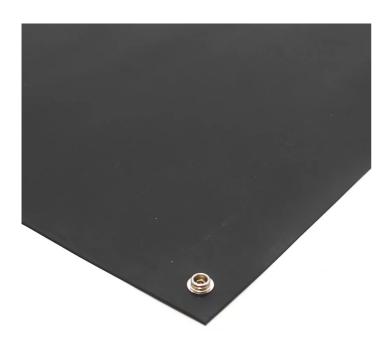

## **Economical ESD work bench mat**

- Rubber ESD bench mat fitted with 10 mm male stud.
- Solder iron resistant and low reflecting surface, ideal for working with electrical components.
- Easy to clean smooth surface.
- Conforms to IEC 61340-5-1.
- Point to point resistance (Rp-p):  $1.2 \times 10^4 \Omega$
- Resistance to a groundable point (Rgp):  $1.4 \times 10^4 \Omega$

## **Parts**

| Part Number | Size                 | Colour | Weight  |
|-------------|----------------------|--------|---------|
| ESDB010005  | 0.6 m x 1.2 m x 2 mm | Black  | 2.25 kg |