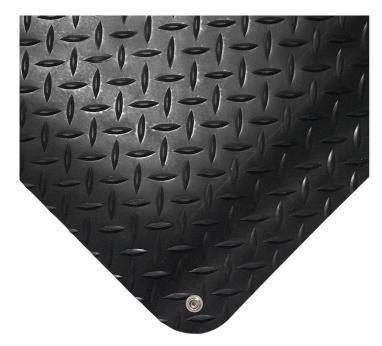

## **Deckplate Anti-Static ESD Anti Fatigue Mat**

Hardwearing dual layer mat for static sensitive areas

- Hardwearing anti-fatigue mat for static sensitive areas.
- Conductive buried layer protects operatives and components.
- Diamond pattern surface is attractive and slip resistant.
- Top surface provides resilience to many industrial chemicals.
- Grounded via a 10 mm male stud fitted to the mat.
- Supplied with ramped edges as standard to reduce the risk of trips.
- Tested to EN14041 resistance requirements.
- Rv: 9.8 x 107 Ω

## **Technical Specification**

| Material                    | Vinyl top surface with PVC foam backing (fusion bonded, not glued)    |  |
|-----------------------------|-----------------------------------------------------------------------|--|
| Surface Finish              | Diamond pattern                                                       |  |
| Product Height              | 14 mm                                                                 |  |
| Operating<br>Temperature    | 0°C to +60°C                                                          |  |
| Resistance to Chemicals     | The PVC top surface provides limited resistance to chemicals and oils |  |
| Environmental<br>Resistance | Suitable for dry indoor environments                                  |  |
| Country of Origin           | China                                                                 |  |