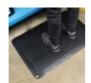

## **Deckplate Anti-Static ESD Anti Fatigue Mat**

Hardwearing dual layer mat for static sensitive areas

- Hardwearing anti-fatigue mat for static sensitive areas.
- Conductive buried layer protects operatives and components.
- Diamond pattern surface is attractive and slip resistant.
- Top surface provides resilience to many industrial chemicals.
- Grounded via a 10 mm male stud fitted to the mat.
- Supplied with ramped edges as standard to reduce the risk of trips.
- Tested to EN14041 resistance requirements.
- Rv: 9.8 x 107 Ω