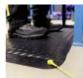

## **Deckplate Anti-Static ESD Anti Fatigue Mat**

Hardwearing dual layer mat for static sensitive areas

- Hardwearing anti-fatigue mat for static sensitive areas.
- Conductive buried layer protects operatives and components.
- Diamond pattern surface is attractive and slip resistant.
- Top surface provides resilience to many industrial chemicals.
- Grounded via a 10 mm male stud fitted to the mat.
- Supplied with ramped edges as standard to reduce the risk of trips.
- Tested to EN14041 resistance requirements.
- Rv: 9.8 x 107 Ω