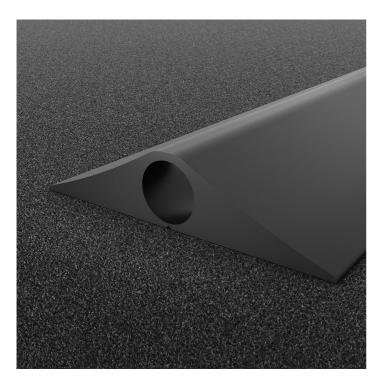

## **CablePro HD Cable Protector**

One or two duct heavy-duty cable protector

- Tough ramped edges keep cables protected from wheeled traffic such as cars and forklifts.
- Large 23 mm diameter channels accommodate heavy-duty cables.
- Suitable as indoor or outdoor cable protector.
- Ideal for industry, warehouses, events, shows and exhibitions.