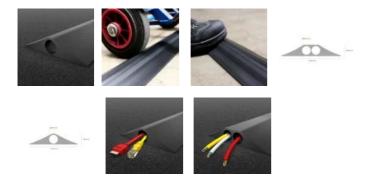

## **CablePro HD Cable Protector**

One or two duct heavy-duty cable protector

- Tough ramped edges keep cables protected from wheeled traffic such as cars and forklifts.
- Large 23 mm diameter channels accommodate heavy-duty cables.
- Suitable as indoor or outdoor cable protector.
- Ideal for industry, warehouses, events, shows and exhibitions.

## **Styles Available**

HD1 HD2