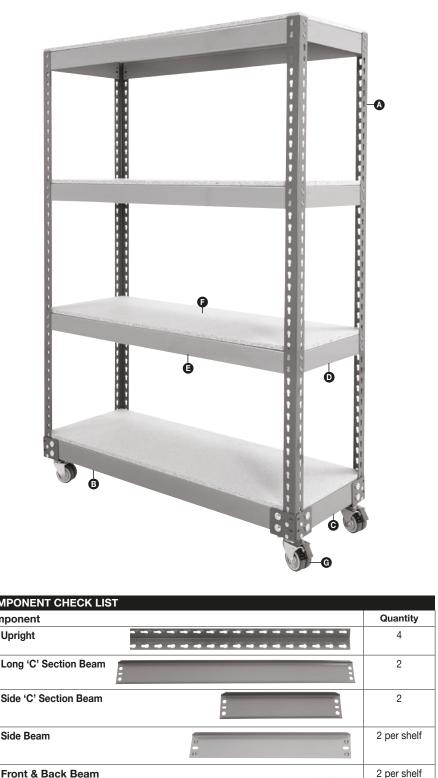

# **BiG400 Mobile Shelf Trolley**

If you have any missing components please take note of the part name and contact your supplier

1 per shelf

4