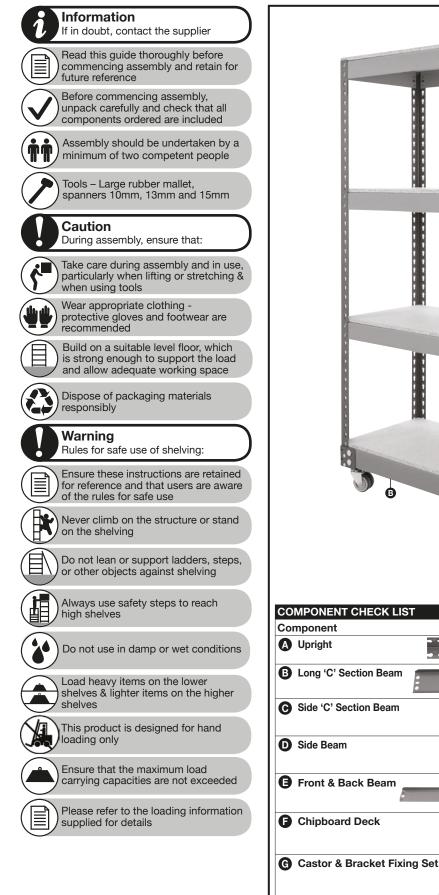

### **Guide to Assembly & Usage**

# **BiG400 Mobile Shelf Trolley**





If you have any missing components please take note of the part name and contact your supplier

1 per shelf

4

## **Assembly - BiG400 Mobile Shelf Trolley**



# Assembly - BiG400 Mobile Shelf Trolley







#### **Loading information**

#### **BiG400 Mobile Shelf Trolley**

These load charts relate to shelving layouts with the following specifications:

- Maximum upright height = 1800mm
- Similar distances (height) between levels
  Trollare are positioned on a level floor
- Trolleys are positioned on a level floor

For any other uses, please refer to your supplier for detailed loading capacities

#### Trolley load capacities

Maximum permitted shelf capacities are based on UDL<sup>1</sup>. Please note that the bay capacity may limit the maximum load per shelf:

|