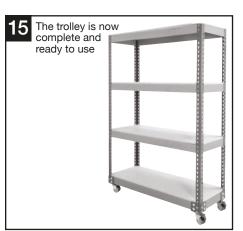

# **BiG400 Mobile Shelf Trolley**

If you have any missing components please take note of the part name and contact your supplier

1 per shelf

4